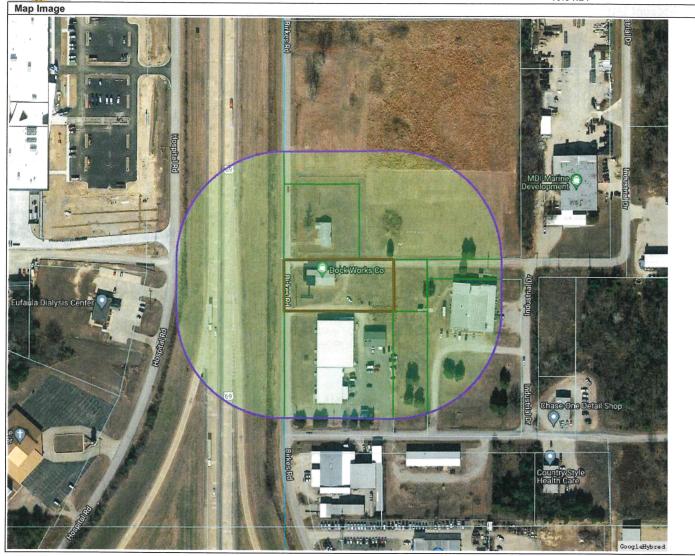

1. Call to Order Chairman Sam Sylvester

2. Roll Call / Attendance Administrative Assistant Julie Musgraves

- 3. Approval of Minutes.
  - A. Planning and Zoning Commission meeting July19, 2021.
- 4. Consideration of Acceptance, Approval, Adoption, Rejection, Amendment, and/or Postponement of an application for Zoning Change from R-1 Residential to CG-Commercial General at the following location: Lots Three (3) and Four (4) in Block 125 Eufaula O.T. 935/132 954/650. Commonly known as 413 S Main Street.
  - A. Conduct a public hearing.
  - B. Take action.
- 5. Consideration of Acceptance, Approval, Adoption, Rejection, Amendment, and/or Postponement of an application for Zoning Change from C-1 Commercial to IL-Industrial Light at the following location: a tract of land situated in the SW/4 of the NW/4 of Section 35, Township 10 North, Range 16 East of the IBM, McIntosh County, State of Oklahoma, better described as follows: Beginning at the point on the West line of the NW/4, 601.10 feet North of the Southwest Corner thereof; thence S 89degrees 55 minutes 25 seconds East a distance of 398.75 feet; thence N 00 degrees 04 minutes 35 seconds East parallel to said West line a distance of 137.20 feet; thence

N 89 degrees 55 minutes 25 seconds W a distance of 398.75 feet to a point on said West line; thence S 00 degrees 04 minutes 35 seconds W along said West line a distance of 137.20 feet to the Point of Beginning. Commonly known as 800 Birkes Road.