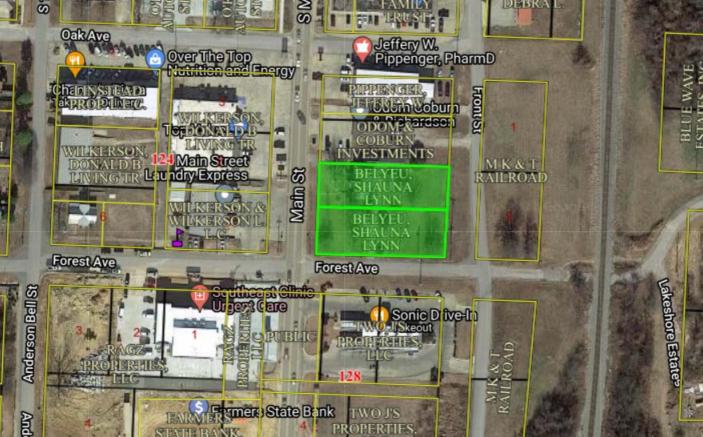

# **Agenda Item Memo**

**Item Title:** Consideration of Acceptance, Approval, Adoption, Rejection, Amendment, and/or Postponement of an application for Zoning Change from R-1 Residential to CG- Commercial General at the following location: Lots Three (3) and Four (4) in Block 125 Eufaula O.T 935/132 954/650. Commonly known as 413 S. Main Street.

Initiator: Shauna Belyeu.

**Staff Information Source:** Julie Musgraves, Administrative Assistant.

**Background:** Shauna Beyleu submitted an application for Zoning Change on July, 15, 2021 to rezone the following property from R-1 Residential to CG Commercial General. Lots Three (3) and Four (4) in Block 125 Eufaula O.T 935/132 954/650. Commonly known as 413 S. Main Street.

All property owners within a 300-foot radius were notified by mail in a letter dated July 22, 2021. As of August 9, 2021 one (1) property owner has contacted the City of Eufaula in support of the Zoning Change Request.