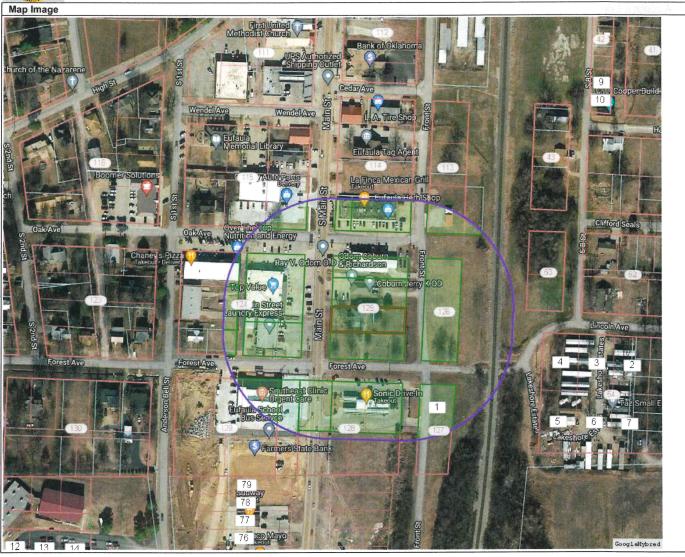

# **Agenda Item Memo**

**Item Title:** Consideration of Acceptance, Approval, Adoption, Rejection, Amendment, and/or Postponement of an application for Zoning Change from R-1 Residential to CG- Commercial General at the following location: Lots Three (3) and Four (4) in Block 125 Eufaula O.T 935/132 954/650. Commonly known as 413 S. Main Street.

Initiator: Shauna Belyeu.

**Staff Information Source:** Julie Musgraves, Administrative Assistant.

**Background:** Shauna Beyleu submitted an application for Zoning Change on July, 15, 2021 to rezone the following property from R-1 Residential to CG Commercial General. Lots Three (3) and Four (4) in Block 125 Eufaula O.T 935/132 954/650. Commonly known as 413 S. Main Street.

All property owners within a 300-foot radius were notified by mail in a letter dated July 22, 2021. As of August 9, 2021 one (1) property owner has contacted the City of Eufaula in support of the Zoning Change Request.