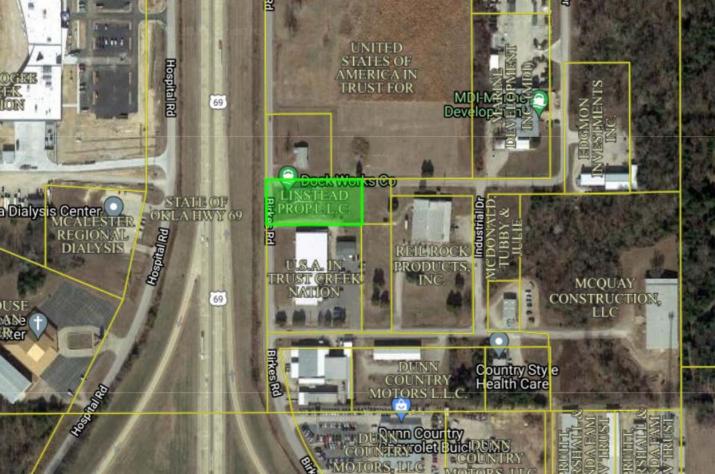

1. Call to Order Chairman Sam Sylvester

2. Roll Call / Attendance Administrative Assistant Julie Musgraves

- 3. Approval of Minutes.
  - A. Planning and Zoning Commission meeting July19, 2021.
- 4. Consideration of Acceptance, Approval, Adoption, Rejection, Amendment, and/or Postponement of an application for Zoning Change from R-1 Residential to CG-Commercial General at the following location: Lots Three (3) and Four (4) in Block 125 Eufaula O.T. 935/132 954/650. Commonly known as 413 S Main Street.
  - A. Conduct a public hearing.
  - B. Take action.
- 5. Consideration of Acceptance, Approval, Adoption, Rejection, Amendment, and/or Postponement of an application for Zoning Change from C-1 Commercial to IL-Industrial Light at the following location: a tract of land situated in the SW/4 of the NW/4 of Section 35, Township 10 North, Range 16 East of the IBM, McIntosh County, State of Oklahoma, better described as follows: Beginning at the point on the West line of the NW/4, 601.10 feet North of the Southwest Corner thereof; thence S 89degrees 55 minutes 25 seconds East a distance of 398.75 feet; thence N 00 degrees 04 minutes 35 seconds East parallel to said West line a distance of 137.20 feet; thence

N 89 degrees 55 minutes 25 seconds W a distance of 398.75 feet to a point on said West line; thence S 00 degrees 04 minutes 35 seconds W along said West line a distance of 137.20 feet to the Point of Beginning. Commonly known as 800 Birkes Road.