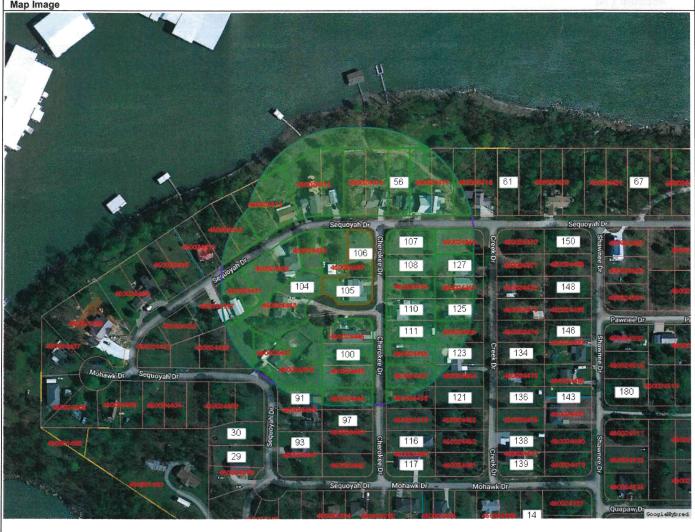

**Executive Assistant Julie Musgraves** 

- 3. Approval of Minutes.
  - A. Board of Adjustment meeting December 19, 2022
- 4. Consideration of Acceptance, Approval, Adoption, Rejection, Amendment, and/or Postponement of a zoning variance/ special exception application requesting permission to temporarily live in an RV on the applicants property while they complete remodel work on his home that was damaged by fire at the following location: Lots 78, 105 and 106 in River Oaks Estates, a subdivision located in the S/2 SE/4 and the SW/4 of Section 1, Township 9 North, Range 16 East of the I.B.M., McIntosh County, State of Oklahoma. Commonly known as 647 Cherokee Drive.
  - a) Conduct a public hearing.
  - b) Take action.
- 5. Adjournment.

#### **Agenda Item Memo**

**Item Title:** Consideration of Acceptance, Approval, Adoption, Rejection, Amendment, and/or Postponement of a zoning variance/ special exception application requesting permission to temporarily live in an RV on the applicants property while they complete remodel work on his home that was damaged by fire at the following location: Lots 78, 105 and 106 in River Oaks Estates, a subdivision located in the S/2 SE/4 and the SW/4 of Section 1, Township 9 North, Range 16 East of the I.B.M., McIntosh County, State of Oklahoma. Commonly known as 647 Cherokee Drive

The property requesting the Zoning Variance / Special Exception Request is described as follows:

Legal Description: Lots 78, 105 and 106 in River Oaks Estates, a subdivision located in the S/2 SE/4 and the SW/4 of Section 1, Township 9 North, Range 16 East of the I.B.M., McIntosh County, Oklahoma, according to the recorded plat thereof.

Commonly Known as: 647 Cherokee

Desmos

Proposed Use: Requesting permission to bring in bumper pull RV trailer to live in while he does repairs to his residence that was damaged due to fire.

Applicant/s: Jack and Deborah Lane.