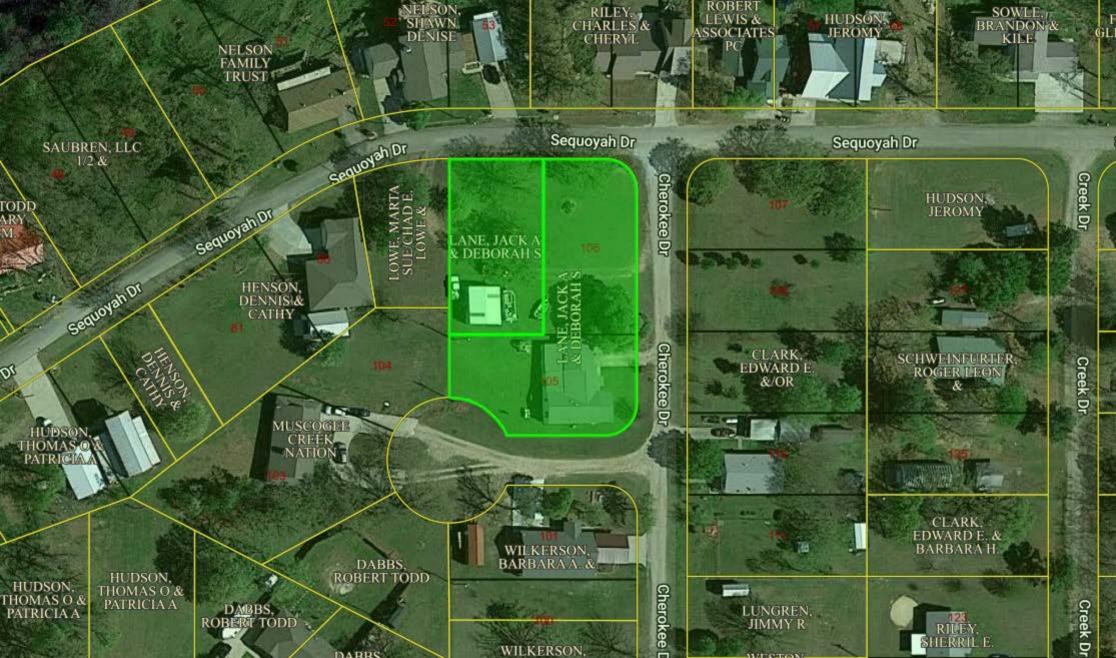

**Executive Assistant Julie Musgraves** 

- 3. Approval of Minutes.
  - A. Board of Adjustment meeting December 19, 2022
- 4. Consideration of Acceptance, Approval, Adoption, Rejection, Amendment, and/or Postponement of a zoning variance/ special exception application requesting permission to temporarily live in an RV on the applicants property while they complete remodel work on his home that was damaged by fire at the following location: Lots 78, 105 and 106 in River Oaks Estates, a subdivision located in the S/2 SE/4 and the SW/4 of Section 1, Township 9 North, Range 16 East of the I.B.M., McIntosh County, State of Oklahoma. Commonly known as 647 Cherokee Drive.
  - a) Conduct a public hearing.
  - b) Take action.
- 5. Adjournment.

#### **Agenda Item Memo**

**Item Title:** Consideration of Acceptance, Approval, Adoption, Rejection, Amendment, and/or Postponement of a zoning variance/ special exception application requesting permission to temporarily live in an RV on the applicants property while they complete remodel work on his home that was damaged by fire at the following location: Lots 78, 105 and 106 in River Oaks Estates, a subdivision located in the S/2 SE/4 and the SW/4 of Section 1, Township 9 North, Range 16 East of the I.B.M., McIntosh County, State of Oklahoma. Commonly known as 647 Cherokee Drive

The property requesting the Zoning Variance / Special Exception Request is described as follows:

Legal Description: Lots 78, 105 and 106 in River Oaks Estates, a subdivision located in the S/2 SE/4 and the SW/4 of Section 1, Township 9 North, Range 16 East of the I.B.M., McIntosh County, Oklahoma, according to the recorded plat thereof.

Commonly Known as: 647 Cherokee

Desmos

Proposed Use: Requesting permission to bring in bumper pull RV trailer to live in while he does repairs to his residence that was damaged due to fire.

Applicant/s: Jack and Deborah Lane.