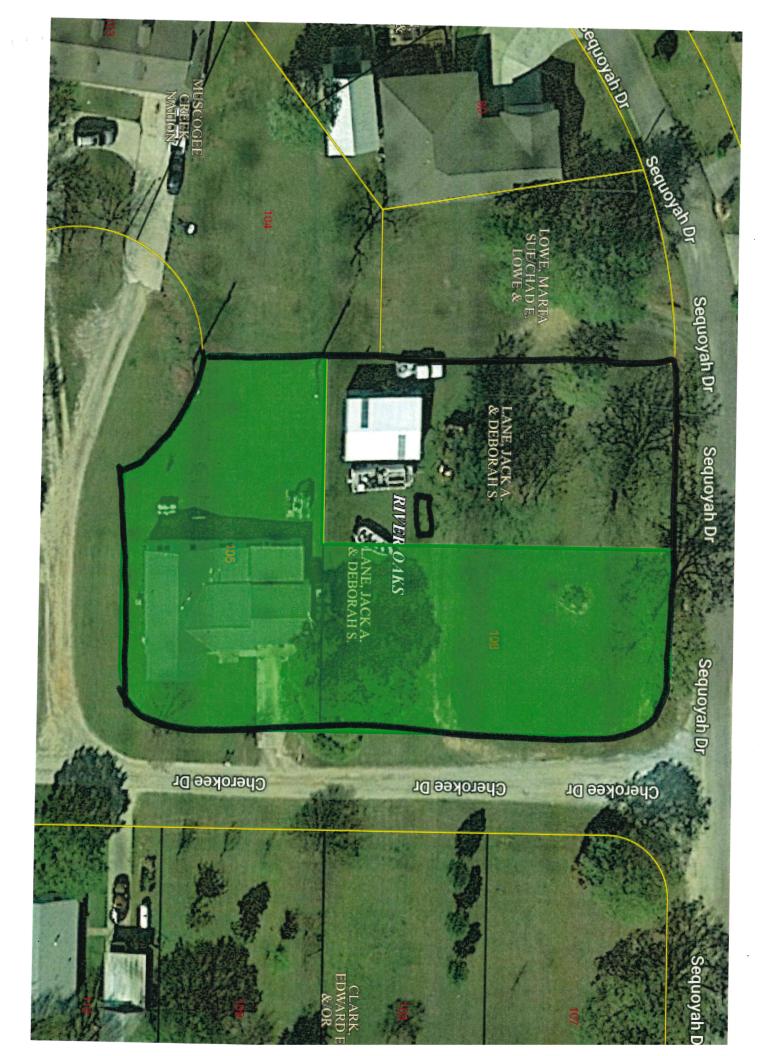

**Executive Assistant Julie Musgraves** 

- 3. Approval of Minutes.
  - A. Board of Adjustment meeting December 19, 2022
- 4. Consideration of Acceptance, Approval, Adoption, Rejection, Amendment, and/or Postponement of a zoning variance/ special exception application requesting permission to temporarily live in an RV on the applicants property while they complete remodel work on his home that was damaged by fire at the following location: Lots 78, 105 and 106 in River Oaks Estates, a subdivision located in the S/2 SE/4 and the SW/4 of Section 1, Township 9 North, Range 16 East of the I.B.M., McIntosh County, State of Oklahoma. Commonly known as 647 Cherokee Drive.
  - a) Conduct a public hearing.
  - b) Take action.
- 5. Adjournment.

#### **Agenda Item Memo**

**Item Title:** Consideration of Acceptance, Approval, Adoption, Rejection, Amendment, and/or Postponement of a zoning variance/ special exception application requesting permission to temporarily live in an RV on the applicants property while they complete remodel work on his home that was damaged by fire at the following location: Lots 78, 105 and 106 in River Oaks Estates, a subdivision located in the S/2 SE/4 and the SW/4 of Section 1, Township 9 North, Range 16 East of the I.B.M., McIntosh County, State of Oklahoma. Commonly known as 647 Cherokee Drive

The property requesting the Zoning Variance / Special Exception Request is described as follows:

Legal Description: Lots 78, 105 and 106 in River Oaks Estates, a subdivision located in the S/2 SE/4 and the SW/4 of Section 1, Township 9 North, Range 16 East of the I.B.M., McIntosh County, Oklahoma, according to the recorded plat thereof.

Commonly Known as: 647 Cherokee

Desmos

Proposed Use: Requesting permission to bring in bumper pull RV trailer to live in while he does repairs to his residence that was damaged due to fire.

Applicant/s: Jack and Deborah Lane.