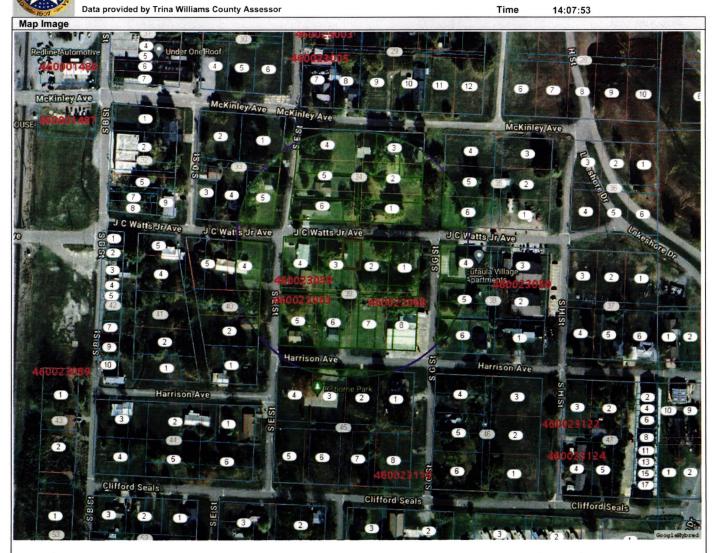

<

|||

Parcel Map and Account Listing

| Date | 04/22/2024 |
|------|------------|
| Time | 14:07:53   |

### Account List

| Account                                 | 460023105                | Current Owner                              |                | Legal Description                                                            |
|-----------------------------------------|--------------------------|--------------------------------------------|----------------|------------------------------------------------------------------------------|
| ParcelID<br>Situs                       | 1001-00-045-002-0-000-00 | OSBORNE, OSCAR QUINTON                     |                | LOT 2-4 BLK 45 OT-EUFAULA (OSBORNE<br>PARK)                                  |
| Sec/Twn/Rng<br>Subdivision<br>Block/Lot | EUFAULA<br>0045 / 0002   | % CITY OF EUFAULA<br>PO BOX 684<br>EUFAULA | OK 74432-000C  |                                                                              |
| Lot Size                                | 3 Lots                   | Book/Page                                  |                |                                                                              |
| Account                                 | 460023063                | Current Owner                              |                | Legal Description                                                            |
| ParcelID<br>Situs<br>Sec/Twn/Rng        | 1001-00-039-005-0-003-00 | WATTS, EMMA                                |                | N20' LOT 5 & N20' W20' LOT 6 BLK 39 OT<br>EUFAULA 278/551 683/781            |
| Subdivision                             | EUFAULA                  | PO BOX 174                                 |                |                                                                              |
| Block/Lot                               | 0039 / 0005              | EUFAULA                                    | OK 74432-000C  |                                                                              |
| Lot Size                                | 2 Lots                   | Book/Page                                  |                |                                                                              |
| Account                                 | 460023061                | Current Owner                              |                | Legal Description                                                            |
| ParcellD<br>Situs                       | 1001-00-039-005-0-001-00 | WATTS, EMMA                                |                | N60' OF S120' OF LOT 5 & N60' OF S120'<br>OF LOT 6 BLK 39 OT-EUFAULA 683/781 |
| Sec/Twn/Rng                             |                          |                                            |                |                                                                              |
| Subdivision                             | EUFAULA                  | PO BOX 174                                 | 014 74400 0000 |                                                                              |
| Block/Lot                               | 0039 / 0005              | EUFAULA                                    | OK 74432-000C  |                                                                              |
| Lot Size                                | 2 Lots                   | Book/Page                                  |                |                                                                              |