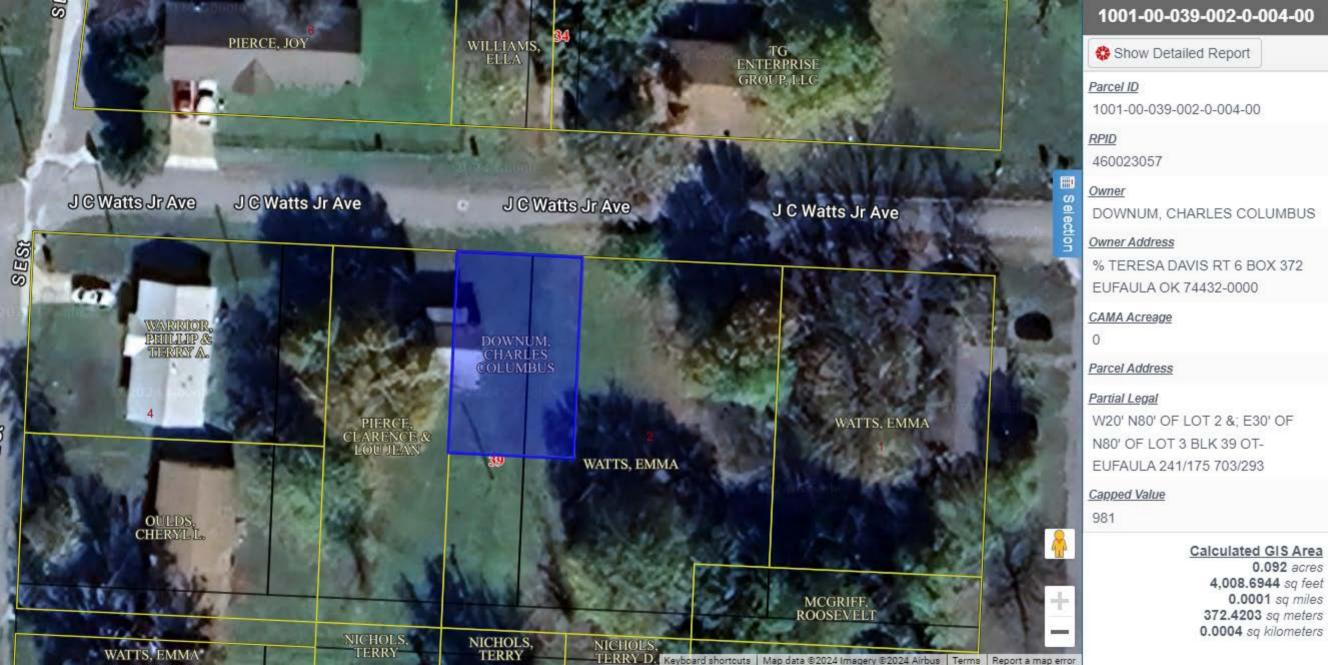

## Agenda Item Memo

**Item Title:** Consideration of Acceptance, Approval, Adoption, Rejection, Amendment, and/or Postponement of a Zoning Change Application from RS-3 Residential to RM-1 Multifamily at the parts of Lots 2 and 3 and part of abandoned alley Block 39, City of Eufaula, Oklahoma, described as follows: Beginning at a point 170 feet East of the Northwest Corner of Lot 4; Thence Southerly 150 feet; Thence parallel to South line of Lot 2 and 3, 50 feet East; Thence Northerly 150 feet; Thence Westerly 50 feet to the point of beginning. Commonly known as 230 JC Watts Jr Ave.

**Initiator:** Tom Boling

Staff Information Source: Julie Musgraves, Executive Assistant.

**Background:** Tom Boling submitted an application on April 15, 2024 with the intent to rezone the a lot located at 230 JC Watts Jr Ave from R1- Residential to RM-1 Residential Multifamily. The lot measures 4,008 square feet, the zoning code requires a lot size of at least 7,000 sq. ft. for RM-1 Multi-family.

All property owners within a 300-foot radius were notified by mail in a letter dated April 23, 2024. No property owners have contacted the City of Eufaula with written objections to this project.

**Attachment:** Zoning Change Application, Warranty Deed, Radius List, 300 ft. Radius Letters with Map, and the Indian Journal Publication. Maps with lot width and length, Zoning ordinance on RM-1 Requirements.