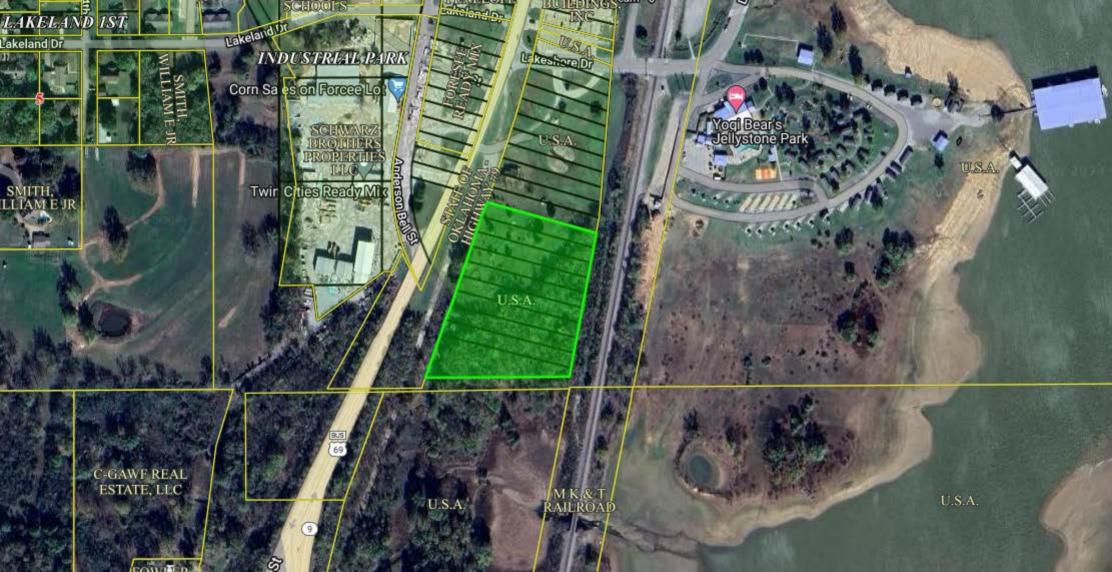

## Agenda Item Memo

**Item Title:** Consideration of Acceptance, Approval, Adoption, Rejection, Amendment, and/or Postponement of a Zoning Change Application from RS-3 Residential to RM-1 Multifamily at the parts of Lots 2 and 3 and part of abandoned alley Block 39, City of Eufaula, Oklahoma, described as follows: Beginning at a point 170 feet East of the Northwest Corner of Lot 4; Thence Southerly 150 feet; Thence parallel to South line of Lot 2 and 3, 50 feet East; Thence Northerly 150 feet; Thence Westerly 50 feet to the point of beginning. Commonly known as 230 JC Watts Jr Ave.

**Initiator:** Tom Boling

Staff Information Source: Julie Musgraves, Executive Assistant.

**Background:** Tom Boling submitted an application on April 15, 2024 with the intent to rezone the a lot located at 230 JC Watts Jr Ave from R1- Residential to RM-1 Residential Multifamily. The lot measures 4,008 square feet, the zoning code requires a lot size of at least 7,000 sq. ft. for RM-1 Multi-family.

All property owners within a 300-foot radius were notified by mail in a letter dated April 23, 2024. No property owners have contacted the City of Eufaula with written objections to this project.

**Attachment:** Zoning Change Application, Warranty Deed, Radius List, 300 ft. Radius Letters with Map, and the Indian Journal Publication. Maps with lot width and length, Zoning ordinance on RM-1 Requirements.