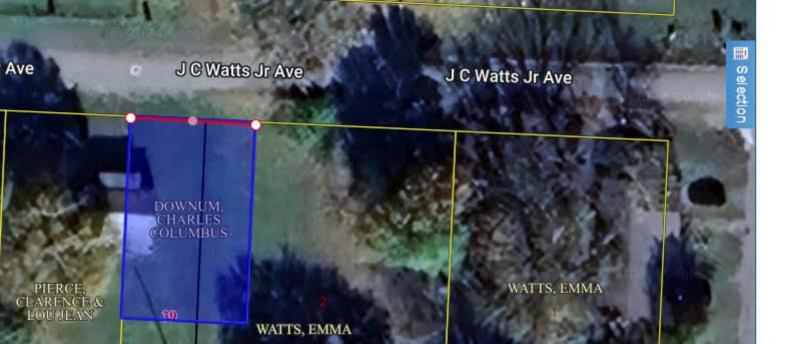

## Agenda Item Memo

**Item Title:** Consideration of Acceptance, Approval, Adoption, Rejection, Amendment, and/or Postponement of a Zoning Change Application from RS-3 Residential to RM-1 Multifamily at the parts of Lots 2 and 3 and part of abandoned alley Block 39, City of Eufaula, Oklahoma, described as follows: Beginning at a point 170 feet East of the Northwest Corner of Lot 4; Thence Southerly 150 feet; Thence parallel to South line of Lot 2 and 3, 50 feet East; Thence Northerly 150 feet; Thence Westerly 50 feet to the point of beginning. Commonly known as 230 JC Watts Jr Ave.

**Initiator:** Tom Boling

Staff Information Source: Julie Musgraves, Executive Assistant.

**Background:** Tom Boling submitted an application on April 15, 2024 with the intent to rezone the a lot located at 230 JC Watts Jr Ave from R1- Residential to RM-1 Residential Multifamily. The lot measures 4,008 square feet, the zoning code requires a lot size of at least 7,000 sq. ft. for RM-1 Multi-family.