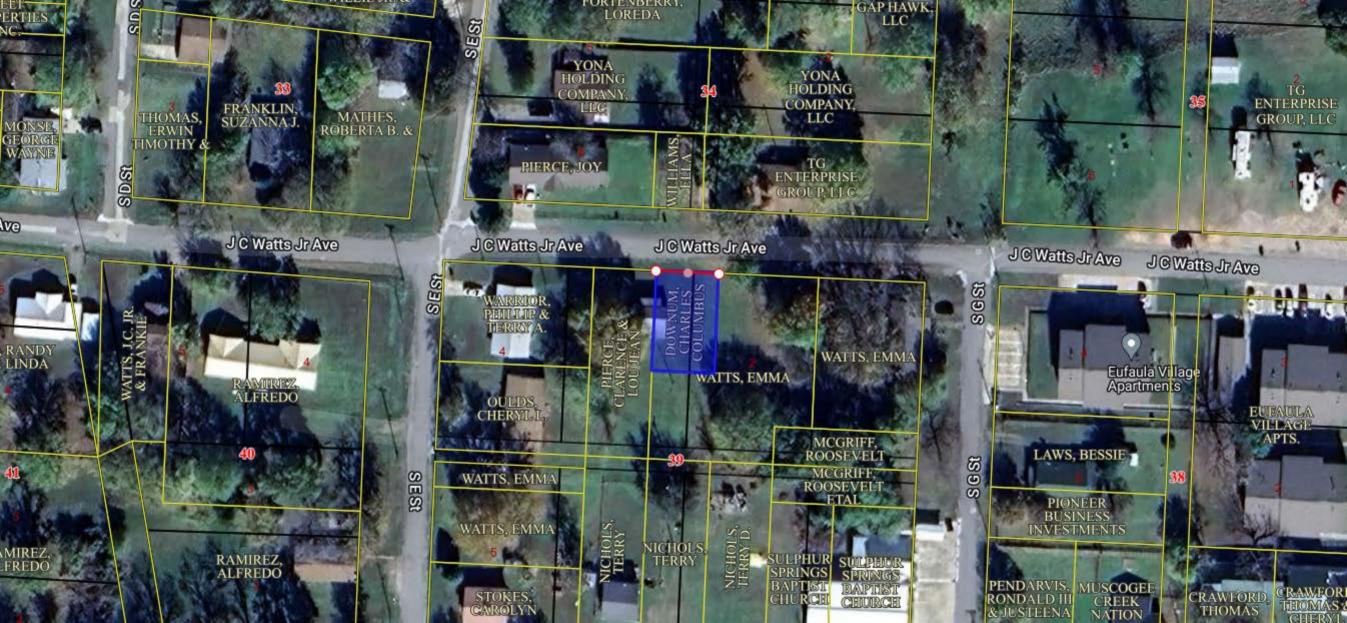

## Agenda Item Memo

**Item Title:** Consideration of Acceptance, Approval, Adoption, Rejection, Amendment, and/or Postponement of a Zoning Change Application from RS-3 Residential to RM-1 Multifamily at the parts of Lots 2 and 3 and part of abandoned alley Block 39, City of Eufaula, Oklahoma, described as follows: Beginning at a point 170 feet East of the Northwest Corner of Lot 4; Thence Southerly 150 feet; Thence parallel to South line of Lot 2 and 3, 50 feet East; Thence Northerly 150 feet; Thence Westerly 50 feet to the point of beginning. Commonly known as 230 JC Watts Jr Ave.

**Initiator:** Tom Boling

Staff Information Source: Julie Musgraves, Executive Assistant.

**Background:** Tom Boling submitted an application on April 15, 2024 with the intent to rezone the a lot located at 230 JC Watts Jr Ave from R1- Residential to RM-1 Residential Multifamily. The lot measures 4,008 square feet, the zoning code requires a lot size of at least 7,000 sq. ft. for RM-1 Multi-family.

### **RE: Variance Application**

Seller: Charles Columbus Downum Trust

Address: JC Watts Jr Ave, Eufaula

Legal: W20' N80' OF LOT 2 & E30' OF N80' OF LOT 3 BLK 39 OT-EUFAULA 241/175 703/293

Buyer: Yona Holden Holding Company, LLC | Tom & Gina Boling