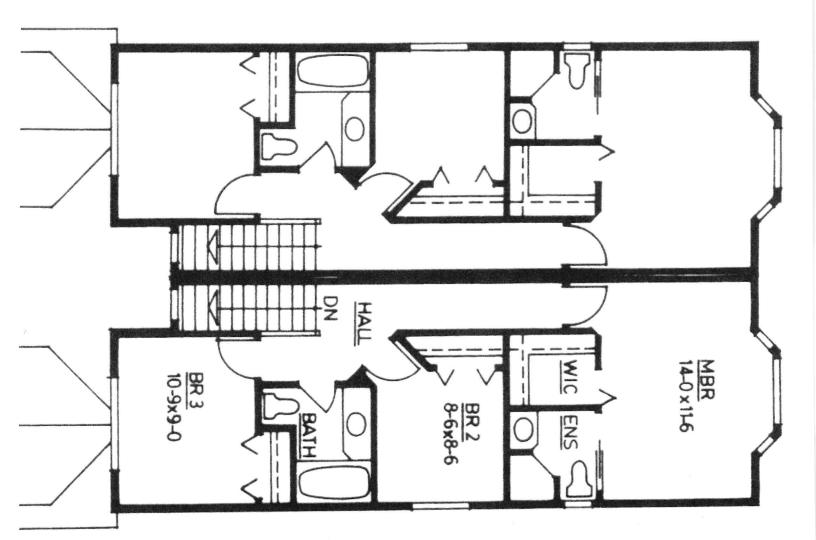

**Initiator:** Tom Boling

Staff Information Source: Julie Musgraves, Executive Assistant.

**Background:** Tom Boling submitted an application on April 15, 2024 with the intent to rezone the a lot located at 230 JC Watts Jr Ave from R1- Residential to RM-1 Residential Multifamily. The lot measures 4,008 square feet, the zoning code requires a lot size of at least 7,000 sq. ft. for RM-1 Multi-family.

# A. General Description of Property

. . . . .

| Size in Acres or Square Feet: 4007.52 Saft                                          |
|-------------------------------------------------------------------------------------|
| Current Use: <u>Vacant lot</u>                                                      |
| Topography (Flat, Rolling Hills, Etc.):Flat                                         |
| Frontage Road (Name and Description): JC Watts Jr. Ave - paved                      |
| Identify structures and improvements on property: <u>Valeant</u> Lot -              |
|                                                                                     |
|                                                                                     |
| City Water: YES NO                                                                  |
| City Sewer: YES NO                                                                  |
| Identify the use(s) intended for the subject property: <u>Duplex - Multi-family</u> |
|                                                                                     |
|                                                                                     |
|                                                                                     |
|                                                                                     |