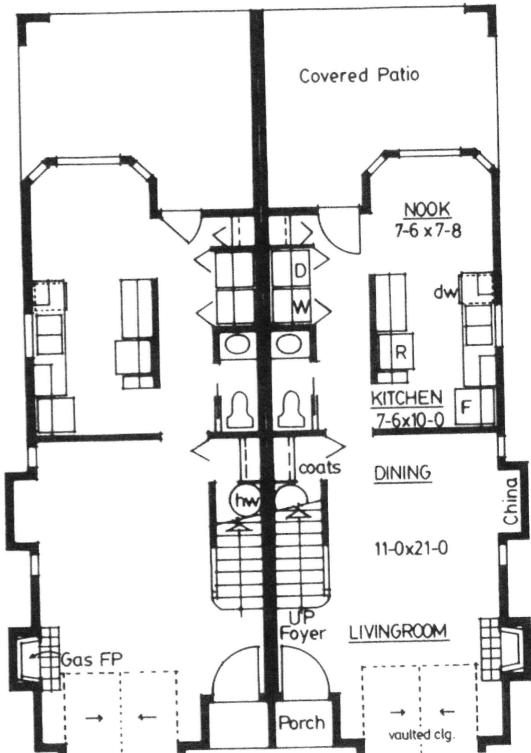

**Initiator:** Tom Boling

Staff Information Source: Julie Musgraves, Executive Assistant.

**Background:** Tom Boling submitted an application on April 15, 2024 with the intent to rezone the a lot located at 230 JC Watts Jr Ave from R1- Residential to RM-1 Residential Multifamily. The lot measures 4,008 square feet, the zoning code requires a lot size of at least 7,000 sq. ft. for RM-1 Multi-family.

# A. General Description of Property

. . . . .

| Size in Acres or Square Feet: 4007.52 Saft                                          |
|-------------------------------------------------------------------------------------|
| Current Use: <u>Vacant lot</u>                                                      |
| Topography (Flat, Rolling Hills, Etc.):Flat                                         |
| Frontage Road (Name and Description): JC Watts Jr. Ave - paved                      |
| Identify structures and improvements on property: <u>Valeant</u> Lot -              |
|                                                                                     |
|                                                                                     |
| City Water: YES NO                                                                  |
| City Sewer: YES NO                                                                  |
| Identify the use(s) intended for the subject property: <u>Duplex - Multi-family</u> |
|                                                                                     |
|                                                                                     |
|                                                                                     |
|                                                                                     |