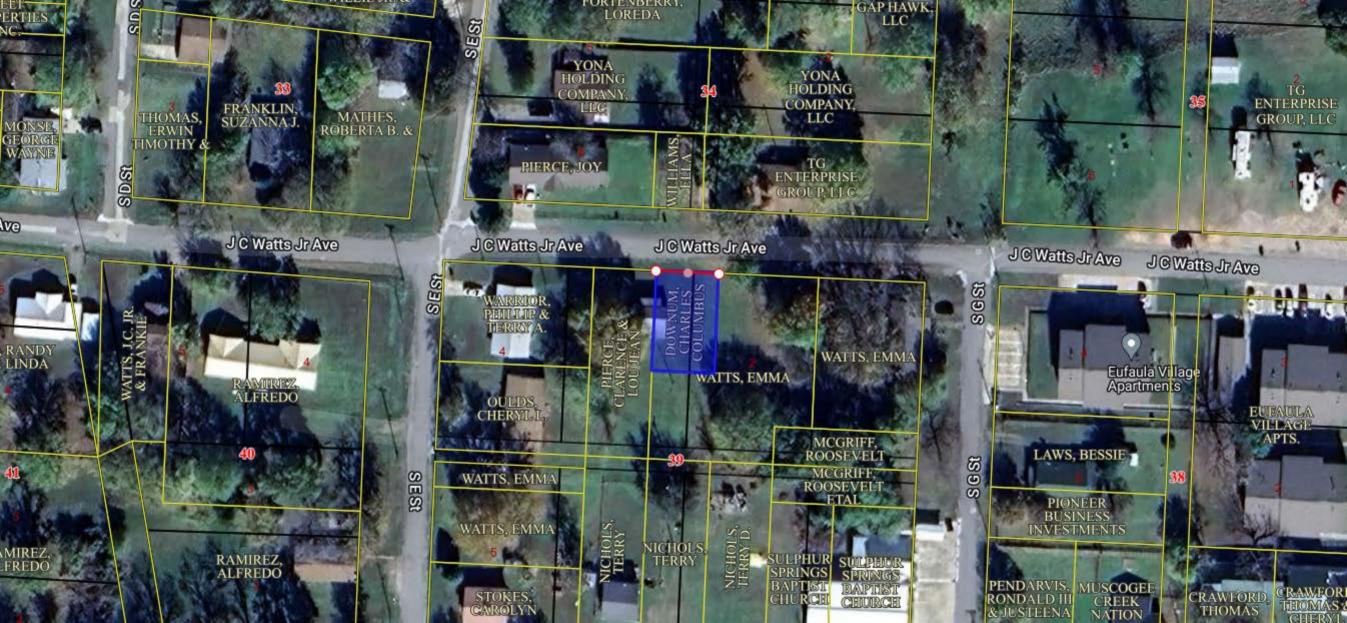

## Agenda Item Memo

**Item Title:** Consideration of Acceptance, Approval, Adoption, Rejection, Amendment, and/or Postponement of a Zoning Change Application from RS-3 Residential to RM-1 Multifamily at the parts of Lots 2 and 3 and part of abandoned alley Block 39, City of Eufaula, Oklahoma, described as follows: Beginning at a point 170 feet East of the Northwest Corner of Lot 4; Thence Southerly 150 feet; Thence parallel to South line of Lot 2 and 3, 50 feet East; Thence Northerly 150 feet; Thence Westerly 50 feet to the point of beginning. Commonly known as 230 JC Watts Jr Ave.

**Initiator:** Tom Boling

Staff Information Source: Julie Musgraves, Executive Assistant.

**Background:** Tom Boling submitted an application on April 15, 2024 with the intent to rezone the a lot located at 230 JC Watts Jr Ave from R1- Residential to RM-1 Residential Multifamily. The lot measures 4,008 square feet, the zoning code requires a lot size of at least 7,000 sq. ft. for RM-1 Multi-family.

All property owners within a 300-foot radius were notified by mail in a letter dated April 23, 2024. No property owners have contacted the City of Eufaula with written objections to this project.

**Attachment:** Zoning Change Application, Warranty Deed, Radius List, 300 ft. Radius Letters with Map, and the Indian Journal Publication. Maps with lot width and length, Zoning ordinance on RM-1 Requirements.