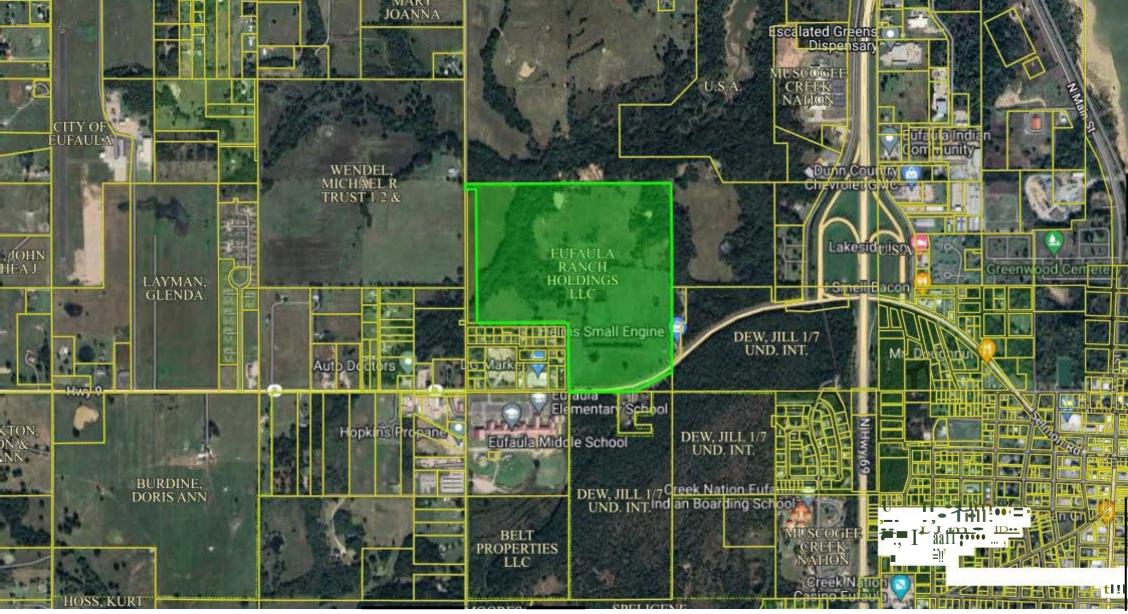

1. Call to Order

Chairman Sam Sylvester

- 2. Roll Call /Attendance Executive Assistant Julie Musgraves
- Approval of Minutes.
  A. Planning and Zoning Commission meeting May 20, 2024.
- 4. Consideration of Acceptance, Approval, Adoption, Rejection, Amendment, and/or Postponement of a Zoning Change Application from AG- Agriculture to CG-Commercial General at the following location: A tract of land lying in the southwest quarter (SW/4) of Section 34, Township 10 North, Range 16 East of the Indian Meridian, State of Oklahoma, being more particularly described as follows: Commencing at the south quarter (S/4) corner of said Section 34: Thence along the east line of said SW/4, N01°46'44"W -410.08 feet to a point on the northwesterly right-of-way of State Highway No.9, and said point being the point of beginning. Thence along a non-tangent curve to the right, having a radius of 1382.40 feet, a chord bearing of S66°34'04"W. A chord length of 948.89 feet, for a distance of 966.58 feet: Thence S86°38'25"W-169.48 feet: Thence S88°27'21"W - 285.20 feet to a point on the east line of the Buck Subdivision, an Addition to McIntosh County; Thence departing said right-of-way and along said east line N01°30'47"W- 502.82 feet: Thence departing said line N89°19'01"E - 654.46 feet: Thence parallel with the east line of said SW/4, N01°46'44"W - 1022.14 feet: Thence S85°46'13"E - 683.63 feet to a point on the east line of said SW/4, from which the center quarter (C/4)corner bears N01°46'44"W -1144.30 feet distant: Thence along said east line, S01°46'44"E - 1087.24 feet to the point of beginning, containing 1,225,291 square feet, or 28.13 acres, more or less. Commonly known as a trat of land between Buck Street and Helms Small Engine Repair along State Highway No. 9.
- 5. Adjournment.

# Agenda Item Memo

Item Title: Consideration of Acceptance, Approval, Adoption, Rejection, Amendment, and/or Postponement of a Zoning Change Application from AG - Agriculture to CG-Commercial General at the following location: A tract of land lying in the southwest quarter (SW/4) of Section 34, Township 10 North, Range 16 East of the Indian Meridian, State of Oklahoma, being more particularly described as follows: Commencing at the south quarter (S/4) corner of said Section 34: Thence along the east line of said SW/4, N01°46'44"W -410.08 feet to a point on the northwesterly right-of-way of State Highway No.9, and said point being the point of beginning. Thence along a non-tangent curve to the right, having a radius of 1382.40 feet, a chord bearing of S66°34'04"W. A chord length of 948.89 feet, for a distance of 966.58 feet: Thence S86°38'25"W-169.48 feet: Thence S88°27'21"W - 285.20 feet to a point on the east line of the Buck Subdivision, an Addition to McIntosh County; Thence departing said right-of-way and along said east line N01°30'47"W- 502.82 feet: Thence departing said line N89°19'01"E - 654.46 feet: Thence parallel with the east line of said SW/4, N01°46'44"W - 1022.14 feet: Thence  $S85^{\circ}46'13''E - 683.63$  feet to a point on the east line of said SW/4, from which the center quarter (C/4)corner bears N01°46'44"W - 1144.30 feet distant: Thence along said east line, S01°46'44"E -1087.24 feet to the point of beginning, containing 1,225,291 square feet, or 28.13 acres, more or less. Commonly known Tract of land between Buck St. and Helms Small Engine Repair along Highway 9