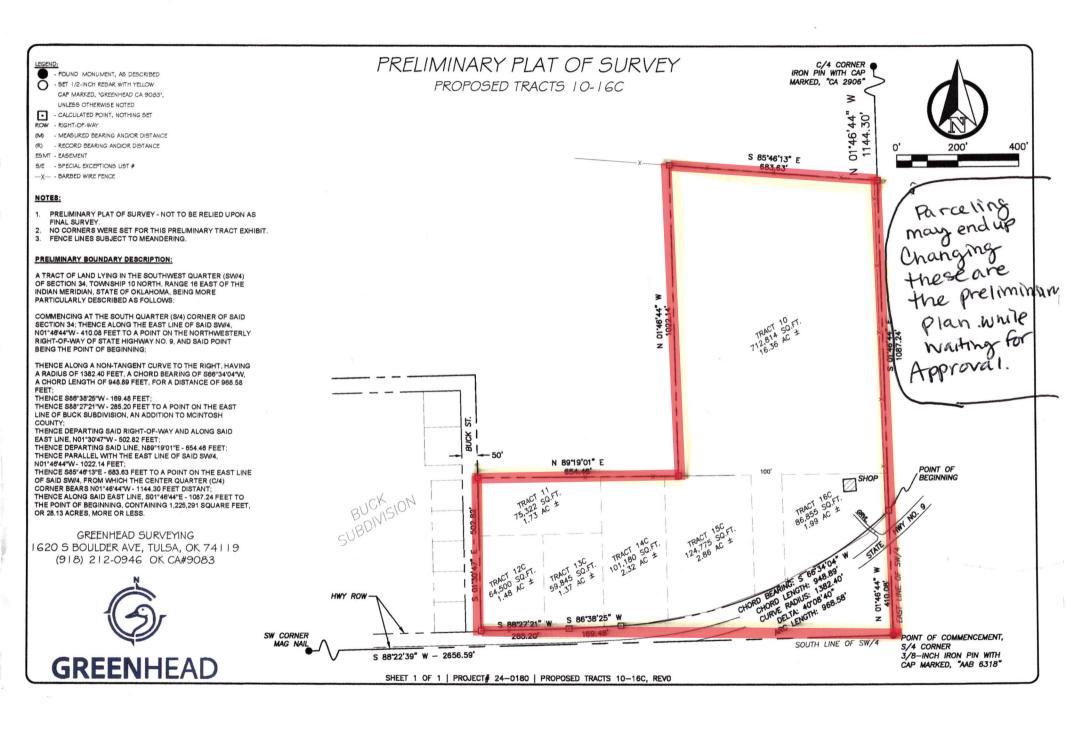

1. Call to Order

Chairman Sam Sylvester

- 2. Roll Call /Attendance Executive Assistant Julie Musgraves
- Approval of Minutes.
  A. Planning and Zoning Commission meeting May 20, 2024.
- 4. Consideration of Acceptance, Approval, Adoption, Rejection, Amendment, and/or Postponement of a Zoning Change Application from AG- Agriculture to CG-Commercial General at the following location: A tract of land lying in the southwest quarter (SW/4) of Section 34, Township 10 North, Range 16 East of the Indian Meridian, State of Oklahoma, being more particularly described as follows: Commencing at the south quarter (S/4) corner of said Section 34: Thence along the east line of said SW/4, N01°46'44"W -410.08 feet to a point on the northwesterly right-of-way of State Highway No.9, and said point being the point of beginning. Thence along a non-tangent curve to the right, having a radius of 1382.40 feet, a chord bearing of S66°34'04"W. A chord length of 948.89 feet, for a distance of 966.58 feet: Thence S86°38'25"W-169.48 feet: Thence S88°27'21"W - 285.20 feet to a point on the east line of the Buck Subdivision, an Addition to McIntosh County; Thence departing said right-of-way and along said east line N01°30'47"W- 502.82 feet: Thence departing said line N89°19'01"E - 654.46 feet: Thence parallel with the east line of said SW/4, N01°46'44"W - 1022.14 feet: Thence S85°46'13"E - 683.63 feet to a point on the east line of said SW/4, from which the center quarter (C/4)corner bears N01°46'44"W -1144.30 feet distant: Thence along said east line, S01°46'44"E - 1087.24 feet to the point of beginning, containing 1,225,291 square feet, or 28.13 acres, more or less. Commonly known as a trat of land between Buck Street and Helms Small Engine Repair along State Highway No. 9.
- 5. Adjournment.

# Agenda Item Memo

Item Title: Consideration of Acceptance, Approval, Adoption, Rejection, Amendment, and/or Postponement of a Zoning Change Application from AG - Agriculture to CG-Commercial General at the following location: A tract of land lying in the southwest quarter (SW/4) of Section 34, Township 10 North, Range 16 East of the Indian Meridian, State of Oklahoma, being more particularly described as follows: Commencing at the south quarter (S/4) corner of said Section 34: Thence along the east line of said SW/4, N01°46'44"W -410.08 feet to a point on the northwesterly right-of-way of State Highway No.9, and said point being the point of beginning. Thence along a non-tangent curve to the right, having a radius of 1382.40 feet, a chord bearing of S66°34'04"W. A chord length of 948.89 feet, for a distance of 966.58 feet: Thence S86°38'25"W-169.48 feet: Thence S88°27'21"W - 285.20 feet to a point on the east line of the Buck Subdivision, an Addition to McIntosh County; Thence departing said right-of-way and along said east line N01°30'47"W- 502.82 feet: Thence departing said line N89°19'01"E - 654.46 feet: Thence parallel with the east line of said SW/4, N01°46'44"W - 1022.14 feet: Thence  $S85^{\circ}46'13''E - 683.63$  feet to a point on the east line of said SW/4, from which the center quarter (C/4)corner bears N01°46'44"W - 1144.30 feet distant: Thence along said east line, S01°46'44"E -1087.24 feet to the point of beginning, containing 1,225,291 square feet, or 28.13 acres, more or less. Commonly known Tract of land between Buck St. and Helms Small Engine Repair along Highway 9

All property owners within a 300-foot radius were notified by mail in a letter dated June 3, 2024. 2 property owners have contacted the City of Eufaula with written questions about this project.

Attachment: Zoning Change Application, General Warranty Deed, Preliminary Plat of Survey, Letter of Permission from Brian J McClatchie. Email from Kay Wall City Attorney, Radius List, 300 ft. Radius Letters with Map, and the Indian Journal Publication.