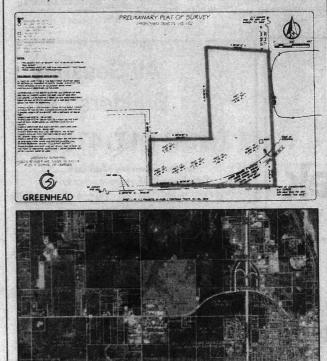

All property owners within a 300-foot radius were notified by mail in a letter dated June 3, 2024. 2 property owners have contacted the City of Eufaula with written questions about this project.

Attachment: Zoning Change Application, General Warranty Deed, Preliminary Plat of Survey, Letter of Permission from Brian J McClatchie. Email from Kay Wall City Attorney, Radius List, 300 ft. Radius Letters with Map, and the Indian Journal Publication.

### (no subject)

1 message

Kay Robbins Wall <lkrw@sbcglobal.net> To: Julie Musgraves <aa@cityofeufaulaok.com>

Tue, May 28, 2024 at 4:59 PM

Julie,

The legal description at the left side of the survey is adequate for the application for a zoning change. Please make sure that you start your request to the Courthouse with "a tract of land lying in the southwest quarter..." and end it with "28.13 acres more or less".