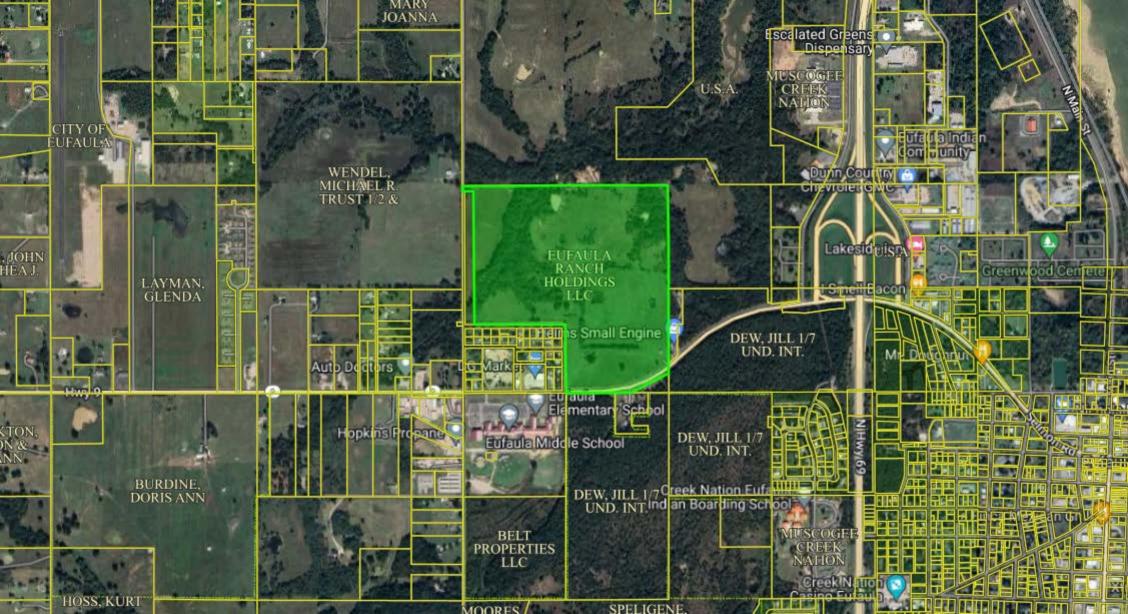

1. Call to Order

Chairman Sam Sylvester

- 2. Roll Call /Attendance Executive Assistant Julie Musgraves
- Approval of Minutes.
  A. Planning and Zoning Commission meeting May 20, 2024.
- 4. Consideration of Acceptance, Approval, Adoption, Rejection, Amendment, and/or Postponement of a Zoning Change Application from AG- Agriculture to CG-Commercial General at the following location: A tract of land lying in the southwest quarter (SW/4) of Section 34, Township 10 North, Range 16 East of the Indian Meridian, State of Oklahoma, being more particularly described as follows: Commencing at the south quarter (S/4) corner of said Section 34: Thence along the east line of said SW/4, N01°46'44"W -410.08 feet to a point on the northwesterly right-of-way of State Highway No.9, and said point being the point of beginning. Thence along a non-tangent curve to the right, having a radius of 1382.40 feet, a chord bearing of S66°34'04"W. A chord length of 948.89 feet, for a distance of 966.58 feet: Thence S86°38'25"W-169.48 feet: Thence S88°27'21"W - 285.20 feet to a point on the east line of the Buck Subdivision, an Addition to McIntosh County; Thence departing said right-of-way and along said east line N01°30'47"W- 502.82 feet: Thence departing said line N89°19'01"E - 654.46 feet: Thence parallel with the east line of said SW/4, N01°46'44"W - 1022.14 feet: Thence S85°46'13"E - 683.63 feet to a point on the east line of said SW/4, from which the center quarter (C/4)corner bears N01°46'44"W -1144.30 feet distant: Thence along said east line, S01°46'44"E - 1087.24 feet to the point of beginning, containing 1,225,291 square feet, or 28.13 acres, more or less. Commonly known as a trat of land between Buck Street and Helms Small Engine Repair along State Highway No. 9.
- 5. Adjournment.

# Agenda Item Memo

Item Title: Consideration of Acceptance, Approval, Adoption, Rejection, Amendment, and/or Postponement of a Zoning Change Application from AG - Agriculture to CG-Commercial General at the following location: A tract of land lying in the southwest quarter (SW/4) of Section 34, Township 10 North, Range 16 East of the Indian Meridian, State of Oklahoma, being more particularly described as follows: Commencing at the south quarter (S/4) corner of said Section 34: Thence along the east line of said SW/4, N01°46'44"W -410.08 feet to a point on the northwesterly right-of-way of State Highway No.9, and said point being the point of beginning. Thence along a non-tangent curve to the right, having a radius of 1382.40 feet, a chord bearing of S66°34'04"W. A chord length of 948.89 feet, for a distance of 966.58 feet: Thence S86°38'25"W-169.48 feet: Thence S88°27'21"W - 285.20 feet to a point on the east line of the Buck Subdivision, an Addition to McIntosh County; Thence departing said right-of-way and along said east line N01°30'47"W- 502.82 feet: Thence departing said line N89°19'01"E - 654.46 feet: Thence parallel with the east line of said SW/4, N01°46'44"W - 1022.14 feet: Thence  $S85^{\circ}46'13''E - 683.63$  feet to a point on the east line of said SW/4, from which the center quarter (C/4)corner bears N01°46'44"W - 1144.30 feet distant: Thence along said east line, S01°46'44"E -1087.24 feet to the point of beginning, containing 1,225,291 square feet, or 28.13 acres, more or less. Commonly known Tract of land between Buck St. and Helms Small Engine Repair along Highway 9

**Initiator:** Cynthia Dolbow with Ary Land Co. for Brain McClatchie, Eufaula Ranch.Holdings LLC / Project Manager.

Staff Information Source: Julie Musgraves, Executive Assistant.

**Background:** Cynthia Dolbow submitted an application on May 30, 2024 for Brain McClatchie with the intent to rezone the preliminary surveyed lot from AG-Agriculture to CG- Commercial General. They intend to break the lot up for multiple commercial lots.