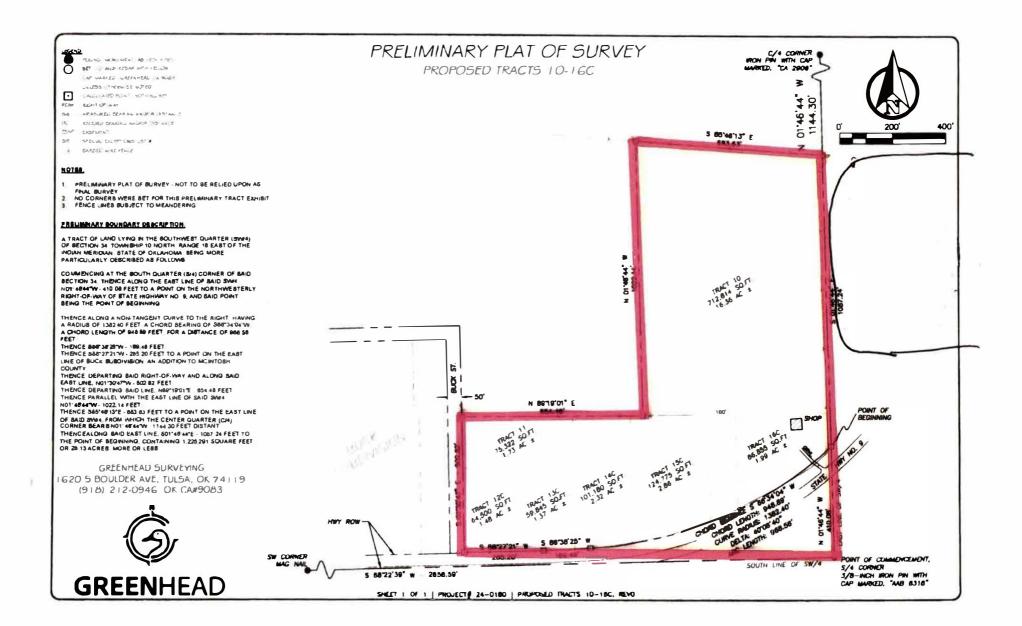

1. Call to Order

Chairman Sam Sylvester

- 2. Roll Call /Attendance Executive Assistant Julie Musgraves
- Approval of Minutes.
  A. Planning and Zoning Commission meeting May 20, 2024.
- 4. Consideration of Acceptance, Approval, Adoption, Rejection, Amendment, and/or Postponement of a Zoning Change Application from AG- Agriculture to CG-Commercial General at the following location: A tract of land lying in the southwest quarter (SW/4) of Section 34, Township 10 North, Range 16 East of the Indian Meridian, State of Oklahoma, being more particularly described as follows: Commencing at the south quarter (S/4) corner of said Section 34: Thence along the east line of said SW/4, N01°46'44"W -410.08 feet to a point on the northwesterly right-of-way of State Highway No.9, and said point being the point of beginning. Thence along a non-tangent curve to the right, having a radius of 1382.40 feet, a chord bearing of S66°34'04"W. A chord length of 948.89 feet, for a distance of 966.58 feet: Thence S86°38'25"W-169.48 feet: Thence S88°27'21"W - 285.20 feet to a point on the east line of the Buck Subdivision, an Addition to McIntosh County; Thence departing said right-of-way and along said east line N01°30'47"W- 502.82 feet: Thence departing said line N89°19'01"E - 654.46 feet: Thence parallel with the east line of said SW/4, N01°46'44"W - 1022.14 feet: Thence S85°46'13"E - 683.63 feet to a point on the east line of said SW/4, from which the center quarter (C/4)corner bears N01°46'44"W -1144.30 feet distant: Thence along said east line, S01°46'44"E - 1087.24 feet to the point of beginning, containing 1,225,291 square feet, or 28.13 acres, more or less. Commonly known as a trat of land between Buck Street and Helms Small Engine Repair along State Highway No. 9.
- 5. Adjournment.

# Agenda Item Memo

Item Title: Consideration of Acceptance, Approval, Adoption, Rejection, Amendment, and/or Postponement of a Zoning Change Application from AG - Agriculture to CG-Commercial General at the following location: A tract of land lying in the southwest quarter (SW/4) of Section 34, Township 10 North, Range 16 East of the Indian Meridian, State of Oklahoma, being more particularly described as follows: Commencing at the south quarter (S/4) corner of said Section 34: Thence along the east line of said SW/4, N01°46'44"W -410.08 feet to a point on the northwesterly right-of-way of State Highway No.9, and said point being the point of beginning. Thence along a non-tangent curve to the right, having a radius of 1382.40 feet, a chord bearing of S66°34'04"W. A chord length of 948.89 feet, for a distance of 966.58 feet: Thence S86°38'25"W-169.48 feet: Thence S88°27'21"W - 285.20 feet to a point on the east line of the Buck Subdivision, an Addition to McIntosh County; Thence departing said right-of-way and along said east line N01°30'47"W- 502.82 feet: Thence departing said line N89°19'01"E - 654.46 feet: Thence parallel with the east line of said SW/4, N01°46'44"W - 1022.14 feet: Thence  $S85^{\circ}46'13''E - 683.63$  feet to a point on the east line of said SW/4, from which the center quarter (C/4)corner bears N01°46'44"W - 1144.30 feet distant: Thence along said east line, S01°46'44"E -1087.24 feet to the point of beginning, containing 1,225,291 square feet, or 28.13 acres, more or less. Commonly known Tract of land between Buck St. and Helms Small Engine Repair along Highway 9

All property owners within a 300-foot radius were notified by mail in a letter dated June 3, 2024. 2 property owners have contacted the City of Eufaula with written questions about this project.

Attachment: Zoning Change Application, General Warranty Deed, Preliminary Plat of Survey, Letter of Permission from Brian J McClatchie. Email from Kay Wall City Attorney, Radius List, 300 ft. Radius Letters with Map, and the Indian Journal Publication.