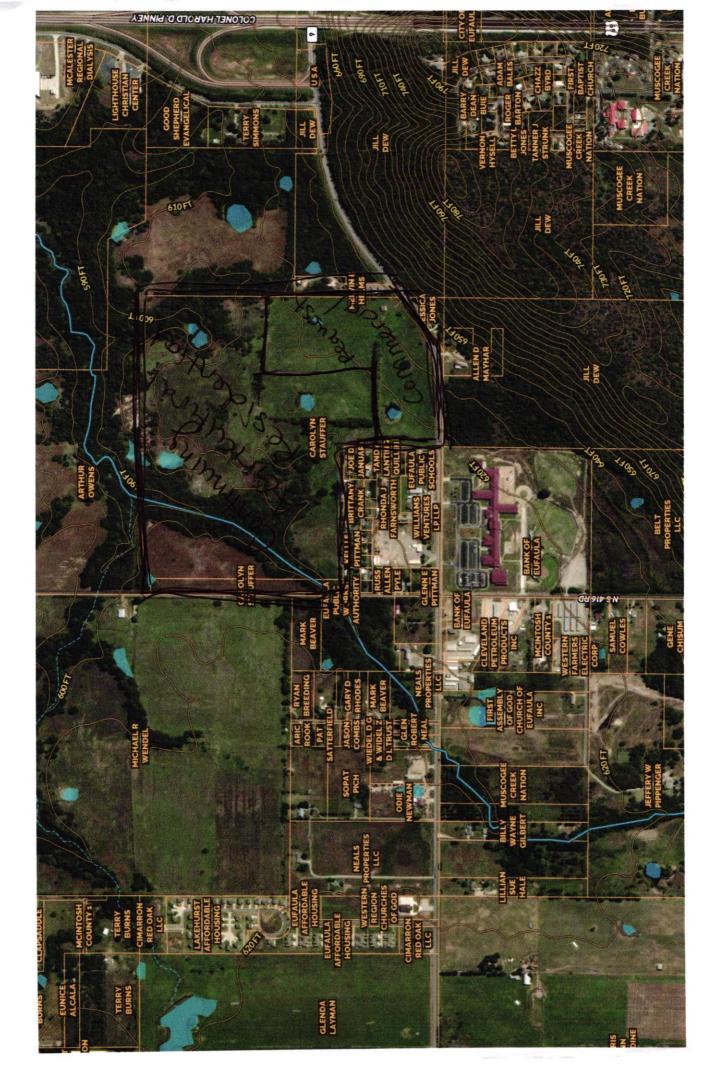

All property owners within a 300-foot radius were notified by mail in a letter dated June 3, 2024. 2 property owners have contacted the City of Eufaula with written questions about this project.

Attachment: Zoning Change Application, General Warranty Deed, Preliminary Plat of Survey, Letter of Permission from Brian J McClatchie. Email from Kay Wall City Attorney, Radius List, 300 ft. Radius Letters with Map, and the Indian Journal Publication.

### (no subject)

1 message

Kay Robbins Wall <lkrw@sbcglobal.net> To: Julie Musgraves <aa@cityofeufaulaok.com>

Tue, May 28, 2024 at 4:59 PM

Julie,

The legal description at the left side of the survey is adequate for the application for a zoning change. Please make sure that you start your request to the Courthouse with "a tract of land lying in the southwest quarter..." and end it with "28.13 acres more or less".

To change zoning should be our first step. At that time, we will not address the parceling, but it is the place to start.

If you have any questions, please let me know.

Thank you,

Kay

Scan\_0219.pdf 410K

TRINA WILLIAMS **McINTOSH COUNTY ASSESSOR** 