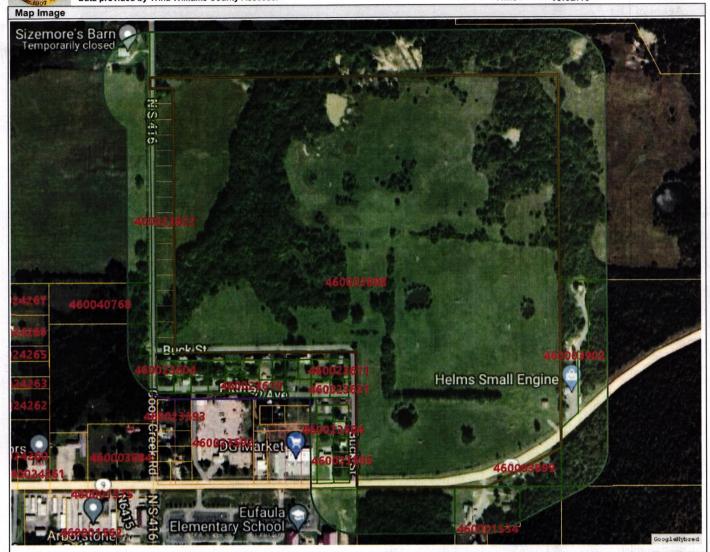

1. Call to Order

Chairman Sam Sylvester

- 2. Roll Call /Attendance Executive Assistant Julie Musgraves
- Approval of Minutes.
  A. Planning and Zoning Commission meeting May 20, 2024.
- 4. Consideration of Acceptance, Approval, Adoption, Rejection, Amendment, and/or Postponement of a Zoning Change Application from AG- Agriculture to CG-Commercial General at the following location: A tract of land lying in the southwest quarter (SW/4) of Section 34, Township 10 North, Range 16 East of the Indian Meridian, State of Oklahoma, being more particularly described as follows: Commencing at the south quarter (S/4) corner of said Section 34: Thence along the east line of said SW/4, N01°46'44"W -410.08 feet to a point on the northwesterly right-of-way of State Highway No.9, and said point being the point of beginning. Thence along a non-tangent curve to the right, having a radius of 1382.40 feet, a chord bearing of S66°34'04"W. A chord length of 948.89 feet, for a distance of 966.58 feet: Thence S86°38'25"W-169.48 feet: Thence S88°27'21"W - 285.20 feet to a point on the east line of the Buck Subdivision, an Addition to McIntosh County; Thence departing said right-of-way and along said east line N01°30'47"W- 502.82 feet: Thence departing said line N89°19'01"E - 654.46 feet: Thence parallel with the east line of said SW/4, N01°46'44"W - 1022.14 feet: Thence S85°46'13"E - 683.63 feet to a point on the east line of said SW/4, from which the center quarter (C/4)corner bears N01°46'44"W -1144.30 feet distant: Thence along said east line, S01°46'44"E - 1087.24 feet to the point of beginning, containing 1,225,291 square feet, or 28.13 acres, more or less. Commonly known as a trat of land between Buck Street and Helms Small Engine Repair along State Highway No. 9.
- 5. Adjournment.

# Agenda Item Memo

Item Title: Consideration of Acceptance, Approval, Adoption, Rejection, Amendment, and/or Postponement of a Zoning Change Application from AG - Agriculture to CG-Commercial General at the following location: A tract of land lying in the southwest quarter (SW/4) of Section 34, Township 10 North, Range 16 East of the Indian Meridian, State of Oklahoma, being more particularly described as follows: Commencing at the south quarter (S/4) corner of said Section 34: Thence along the east line of said SW/4, N01°46'44"W -410.08 feet to a point on the northwesterly right-of-way of State Highway No.9, and said point being the point of beginning. Thence along a non-tangent curve to the right, having a radius of 1382.40 feet, a chord bearing of S66°34'04"W. A chord length of 948.89 feet, for a distance of 966.58 feet: Thence S86°38'25"W-169.48 feet: Thence S88°27'21"W - 285.20 feet to a point on the east line of the Buck Subdivision, an Addition to McIntosh County; Thence departing said right-of-way and along said east line N01°30'47"W- 502.82 feet: Thence departing said line N89°19'01"E - 654.46 feet: Thence parallel with the east line of said SW/4, N01°46'44"W - 1022.14 feet: Thence  $S85^{\circ}46'13''E - 683.63$  feet to a point on the east line of said SW/4, from which the center quarter (C/4)corner bears N01°46'44"W - 1144.30 feet distant: Thence along said east line, S01°46'44"E -1087.24 feet to the point of beginning, containing 1,225,291 square feet, or 28.13 acres, more or less. Commonly known Tract of land between Buck St. and Helms Small Engine Repair along Highway 9