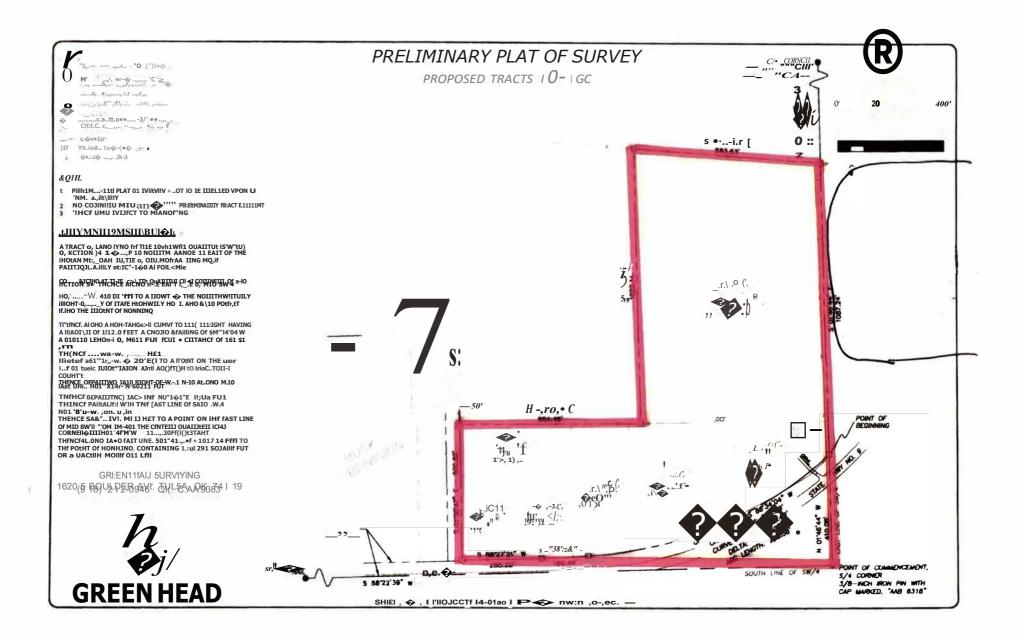

1. Call to Order

Chairman Sam Sylvester

- 2. Roll Call /Attendance Executive Assistant Julie Musgraves
- Approval of Minutes.
  A. Planning and Zoning Commission meeting May 20, 2024.
- 4. Consideration of Acceptance, Approval, Adoption, Rejection, Amendment, and/or Postponement of a Zoning Change Application from AG- Agriculture to CG-Commercial General at the following location: A tract of land lying in the southwest quarter (SW/4) of Section 34, Township 10 North, Range 16 East of the Indian Meridian, State of Oklahoma, being more particularly described as follows: Commencing at the south quarter (S/4) corner of said Section 34: Thence along the east line of said SW/4, N01°46'44"W -410.08 feet to a point on the northwesterly right-of-way of State Highway No.9, and said point being the point of beginning. Thence along a non-tangent curve to the right, having a radius of 1382.40 feet, a chord bearing of S66°34'04"W. A chord length of 948.89 feet, for a distance of 966.58 feet: Thence S86°38'25"W-169.48 feet: Thence S88°27'21"W - 285.20 feet to a point on the east line of the Buck Subdivision, an Addition to McIntosh County; Thence departing said right-of-way and along said east line N01°30'47"W- 502.82 feet: Thence departing said line N89°19'01"E - 654.46 feet: Thence parallel with the east line of said SW/4, N01°46'44"W - 1022.14 feet: Thence S85°46'13"E - 683.63 feet to a point on the east line of said SW/4, from which the center quarter (C/4)corner bears N01°46'44"W -1144.30 feet distant: Thence along said east line, S01°46'44"E - 1087.24 feet to the point of beginning, containing 1,225,291 square feet, or 28.13 acres, more or less. Commonly known as a trat of land between Buck Street and Helms Small Engine Repair along State Highway No. 9.
- 5. Adjournment.

# Agenda Item Memo

Item Title: Consideration of Acceptance, Approval, Adoption, Rejection, Amendment, and/or Postponement of a Zoning Change Application from AG - Agriculture to CG-Commercial General at the following location: A tract of land lying in the southwest quarter (SW/4) of Section 34, Township 10 North, Range 16 East of the Indian Meridian, State of Oklahoma, being more particularly described as follows: Commencing at the south quarter (S/4) corner of said Section 34: Thence along the east line of said SW/4, N01°46'44"W -410.08 feet to a point on the northwesterly right-of-way of State Highway No.9, and said point being the point of beginning. Thence along a non-tangent curve to the right, having a radius of 1382.40 feet, a chord bearing of S66°34'04"W. A chord length of 948.89 feet, for a distance of 966.58 feet: Thence S86°38'25"W-169.48 feet: Thence S88°27'21"W - 285.20 feet to a point on the east line of the Buck Subdivision, an Addition to McIntosh County; Thence departing said right-of-way and along said east line N01°30'47"W- 502.82 feet: Thence departing said line N89°19'01"E - 654.46 feet: Thence parallel with the east line of said SW/4, N01°46'44"W - 1022.14 feet: Thence  $S85^{\circ}46'13''E - 683.63$  feet to a point on the east line of said SW/4, from which the center quarter (C/4)corner bears N01°46'44"W - 1144.30 feet distant: Thence along said east line, S01°46'44"E -1087.24 feet to the point of beginning, containing 1,225,291 square feet, or 28.13 acres, more or less. Commonly known Tract of land between Buck St. and Helms Small Engine Repair along Highway 9

### (no subject)

1 message

Kay Robbins Wall <lkrw@sbcglobal.net> To: Julie Musgraves <aa@cityofeufaulaok.com>

Tue, May 28, 2024 at 4:59 PM

Julie,

The legal description at the left side of the survey is adequate for the application for a zoning change. Please make sure that you start your request to the Courthouse with "a tract of land lying in the southwest quarter..." and end it with "28.13 acres more or less".