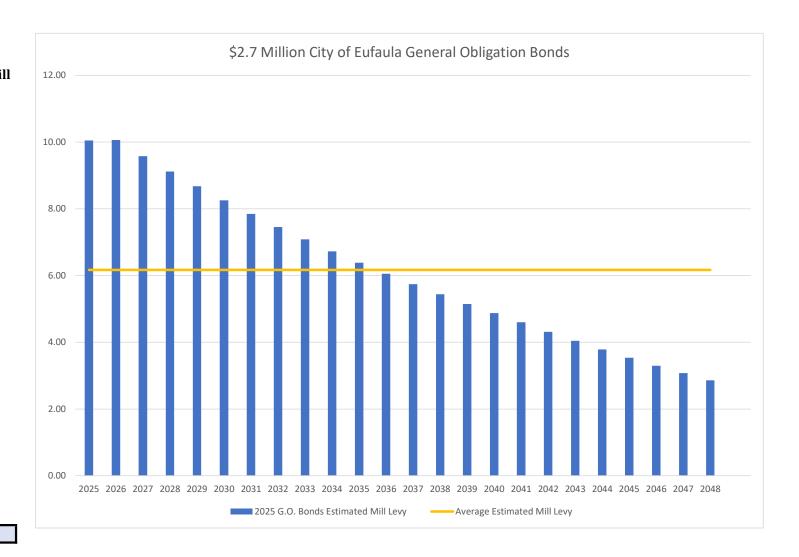

along State Highway No. 9.

- 11. Consideration of Acceptance, Approval, Adoption, Rejection, Amendment, and/or Postponement to nominate a representative to serve on the Eastern Oklahoma Development District Board of Directors to complete the three-year term, which ends June 30, 2025.
- 12. Consideration of Acceptance, Approval, Adoption, Rejection, Amendment, and/or Postponement to declare nine shotguns, one Public Works vehicle, and two Police Department units as surplus, authorizing the city manager to dispose of the surplus items in the most appropriate manner.
- 13. Consideration of Acceptance, Approval, Adoption, Rejection, Amendment, and/or Postponement to award the Fire Department Electrical Project.
- 14. Consideration of Acceptance, Approval, Adoption, Rejection, Amendment, and/or Postponement of a plan to pursue and obtain additional funding for capital improvement projects through municipal financing, including sales tax and general obligation bonds.