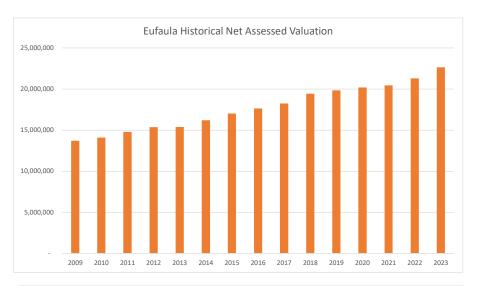

3.00%           |
| 2046      | 44,696,984          | 3.00%           |
| 2047      | 46,037,894          | 3.00%           |
| 2048      | 47,419,030          | 3.00%           |
| 2049      | 48,841,601          | 3.00%           |
| 2050      | 50,306,849          | 3.00%           |
| 2051      | 51,816,055          | 3.00%           |
| 2052      | 53,370,536          | 3.00%           |
| 2053      | 54,971,653          | 3.00%           |
| 2054      | 56,620,802          | 3.00%           |
| 2055      | 58,319,426          | 3.00%           |
| 2056      | 60,069,009          | 3.00%           |
| 2057      | 61,871,079          | 3.00%           |
| 2058      | 63,727,212          | 3.00%           |
| 2059      | 65,639,028          | 3.00%           |

67,608,199

3.00%

2060





2025 G.O. **Bonds Estimated Mill** Levy 2025 10.05 2026 10.06 2027 9.58 2028 9.12 2029 8.68 2030 8.25 2031 7.85 2032 7.46 2033 7.08 2034 6.73 2035 6.38 2036 6.05 2037 5.74 2038 5.44 2039 5.15 2040 4.87 2041 4.60 2042 4.31 2043 4.04 2044 3.78 2045 3.54 2046 3.30 2047 3.07 2048 2.86

6.17

Average



### City of Eufaula

# \$2,700,000

# General Obligation Bonds, Series 2025 (January 2025 Election)

Term Yrs: 25.000 1st Coupon Maturity: 04/01/26 Levy Yrs: 24 Call Date: 4/1/2035

 Dated: 04/01/25
 1st Principal Maturity: 04/01/27
 Maturity Date: 04/01/50
 Delivered Date
 04/01/25
 Rating: Bank Qualified

|           |             |          |            | 0 : 0 : 1 :      |                |             |            |                | - · ·       | 5            |                  | Bank Qu