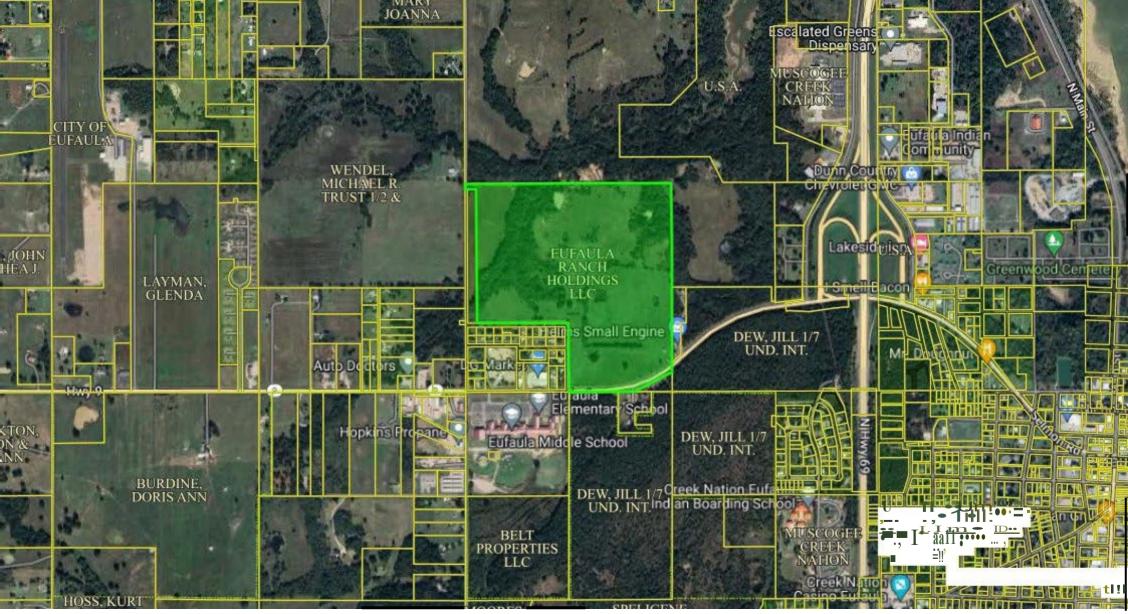

A tract of land lying in the southwest quarter (SW/4) of Section 34, Township 10 North, Range 16 East of the Indian Meridian, State of Oklahoma, being more particularly described as follows: Commencing at the south quarter (S/4) corner of said Section 34: Thence along the east line of said SW/4, N01°46'44"W -410.08 feet to a point on the northwesterly right-of-way of State Highway No.9, and said point being the point of beginning. Thence along a non-tangent curve to the right, having a radius of 1382.40 feet, a chord bearing of S66°34'04" W. A chord length of 948.89 feet, for a distance of 966.58 feet: Thence S86°38'25"W-169.48 feet: Thence S88°27'21"W – 285.20 feet to a point on the east line of the Buck Subdivision, an Addition to McIntosh County; Thence departing said right-of-way and along said east line N01°30'47"W- 502.82 feet: Thence departing said line N89°19'01"E - 654.46 feet: Thence parallel with the east line of said SW/4, N01°46'44"W - 1022.14 feet: Thence S85°46'13"E - 683.63 feet to a point on the east line of said SW/4, from which the center quarter (C/4)corner bears N01°46'44"W -1144.30 feet distant: Thence along said east line, S01°46'44"E – 1087.24 feet to the point of beginning, containing 1,225,291 square feet, or 28.13 acres, more or less. Commonly known as a trat of land between Buck Street and Helms Small Engine Repair

along State Highway No. 9.

- 11. Consideration of Acceptance, Approval, Adoption, Rejection, Amendment, and/or Postponement to nominate a representative to serve on the Eastern Oklahoma Development District Board of Directors to complete the three-year term, which ends June 30, 2025.
- 12. Consideration of Acceptance, Approval, Adoption, Rejection, Amendment, and/or Postponement to declare nine shotguns, one Public Works vehicle, and two Police Department units as surplus, authorizing the city manager to dispose of the surplus items in the most appropriate manner.
- 13. Consideration of Acceptance, Approval, Adoption, Rejection, Amendment, and/or Postponement to award the Fire Department Electrical Project.
- 14. Consideration of Acceptance, Approval, Adoption, Rejection, Amendment, and/or Postponement of a plan to pursue and obtain additional funding for capital improvement projects through municipal financing, including sales tax and general obligation bonds.