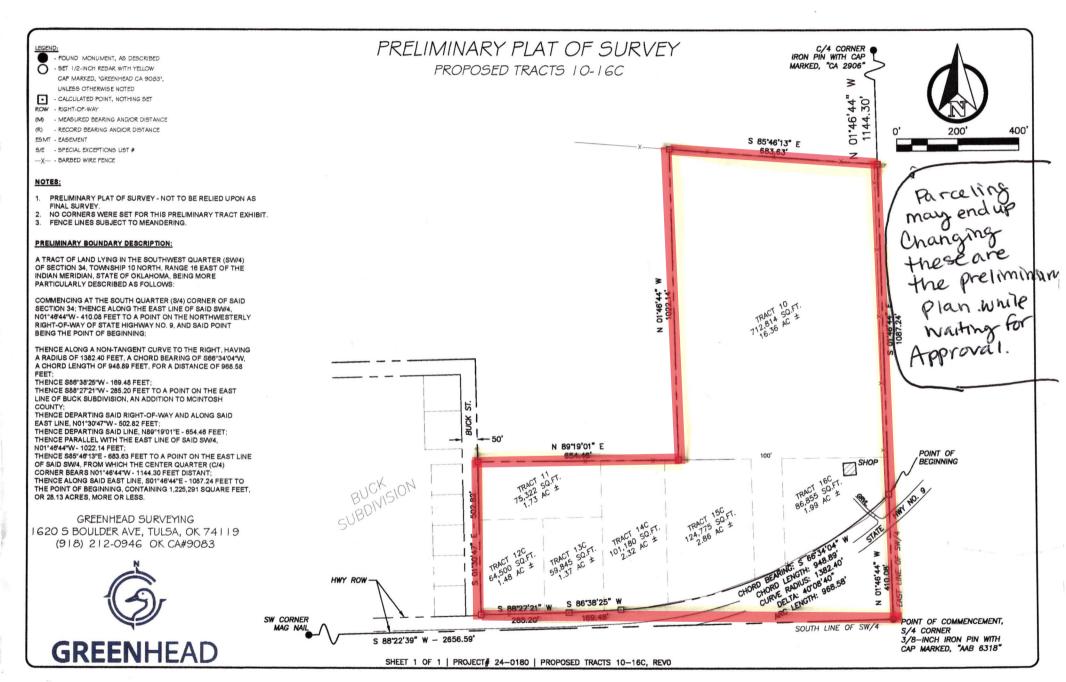

A tract of land lying in the southwest quarter (SW/4) of Section 34, Township 10 North, Range 16 East of the Indian Meridian, State of Oklahoma, being more particularly described as follows: Commencing at the south quarter (S/4) corner of said Section 34: Thence along the east line of said SW/4, N01°46'44"W -410.08 feet to a point on the northwesterly right-of-way of State Highway No.9, and said point being the point of beginning. Thence along a non-tangent curve to the right, having a radius of 1382.40 feet, a chord bearing of S66°34'04" W. A chord length of 948.89 feet, for a distance of 966.58 feet: Thence S86°38'25"W-169.48 feet: Thence S88°27'21"W – 285.20 feet to a point on the east line of the Buck Subdivision, an Addition to McIntosh County; Thence departing said right-of-way and along said east line N01°30'47"W- 502.82 feet: Thence departing said line N89°19'01"E - 654.46 feet: Thence parallel with the east line of said SW/4, N01°46'44"W - 1022.14 feet: Thence S85°46'13"E - 683.63 feet to a point on the east line of said SW/4, from which the center quarter (C/4)corner bears N01°46'44"W -1144.30 feet distant: Thence along said east line, S01°46'44"E – 1087.24 feet to the point of beginning, containing 1,225,291 square feet, or 28.13 acres, more or less. Commonly known as a trat of land between Buck Street and Helms Small Engine Repair