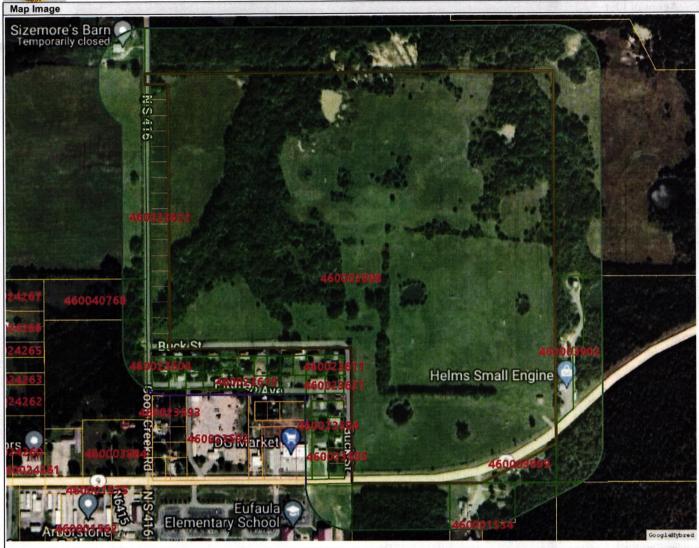

A tract of land lying in the southwest quarter (SW/4) of Section 34, Township 10 North, Range 16 East of the Indian Meridian, State of Oklahoma, being more particularly described as follows: Commencing at the south quarter (S/4) corner of said Section 34: Thence along the east line of said SW/4, N01°46'44"W -410.08 feet to a point on the northwesterly right-of-way of State Highway No.9, and said point being the point of beginning. Thence along a non-tangent curve to the right, having a radius of 1382.40 feet, a chord bearing of S66°34'04" W. A chord length of 948.89 feet, for a distance of 966.58 feet: Thence S86°38'25"W-169.48 feet: Thence S88°27'21"W – 285.20 feet to a point on the east line of the Buck Subdivision, an Addition to McIntosh County; Thence departing said right-of-way and along said east line N01°30'47"W- 502.82 feet: Thence departing said line N89°19'01"E - 654.46 feet: Thence parallel with the east line of said SW/4, N01°46'44"W - 1022.14 feet: Thence S85°46'13"E - 683.63 feet to a point on the east line of said SW/4, from which the center quarter (C/4)corner bears N01°46'44"W -1144.30 feet distant: Thence along said east line, S01°46'44"E – 1087.24 feet to the point of beginning, containing 1,225,291 square feet, or 28.13 acres, more or less. Commonly known as a trat of land between Buck Street and Helms Small Engine Repair

along State Highway No. 9.

- 11. Consideration of Acceptance, Approval, Adoption, Rejection, Amendment, and/or Postponement to nominate a representative to serve on the Eastern Oklahoma Development District Board of Directors to complete the three-year term, which ends June 30, 2025.
- 12. Consideration of Acceptance, Approval, Adoption, Rejection, Amendment, and/or Postponement to declare nine shotguns, one Public Works vehicle, and two Police Department units as surplus, authorizing the city manager to dispose of the surplus items in the most appropriate manner.
- 13. Consideration of Acceptance, Approval, Adoption, Rejection, Amendment, and/or Postponement to award the Fire Department Electrical Project.
- 14. Consideration of Acceptance, Approval, Adoption, Rejection, Amendment, and/or Postponement of a plan to pursue and obtain additional funding for capital improvement projects through municipal financing, including sales tax and general obligation bonds.