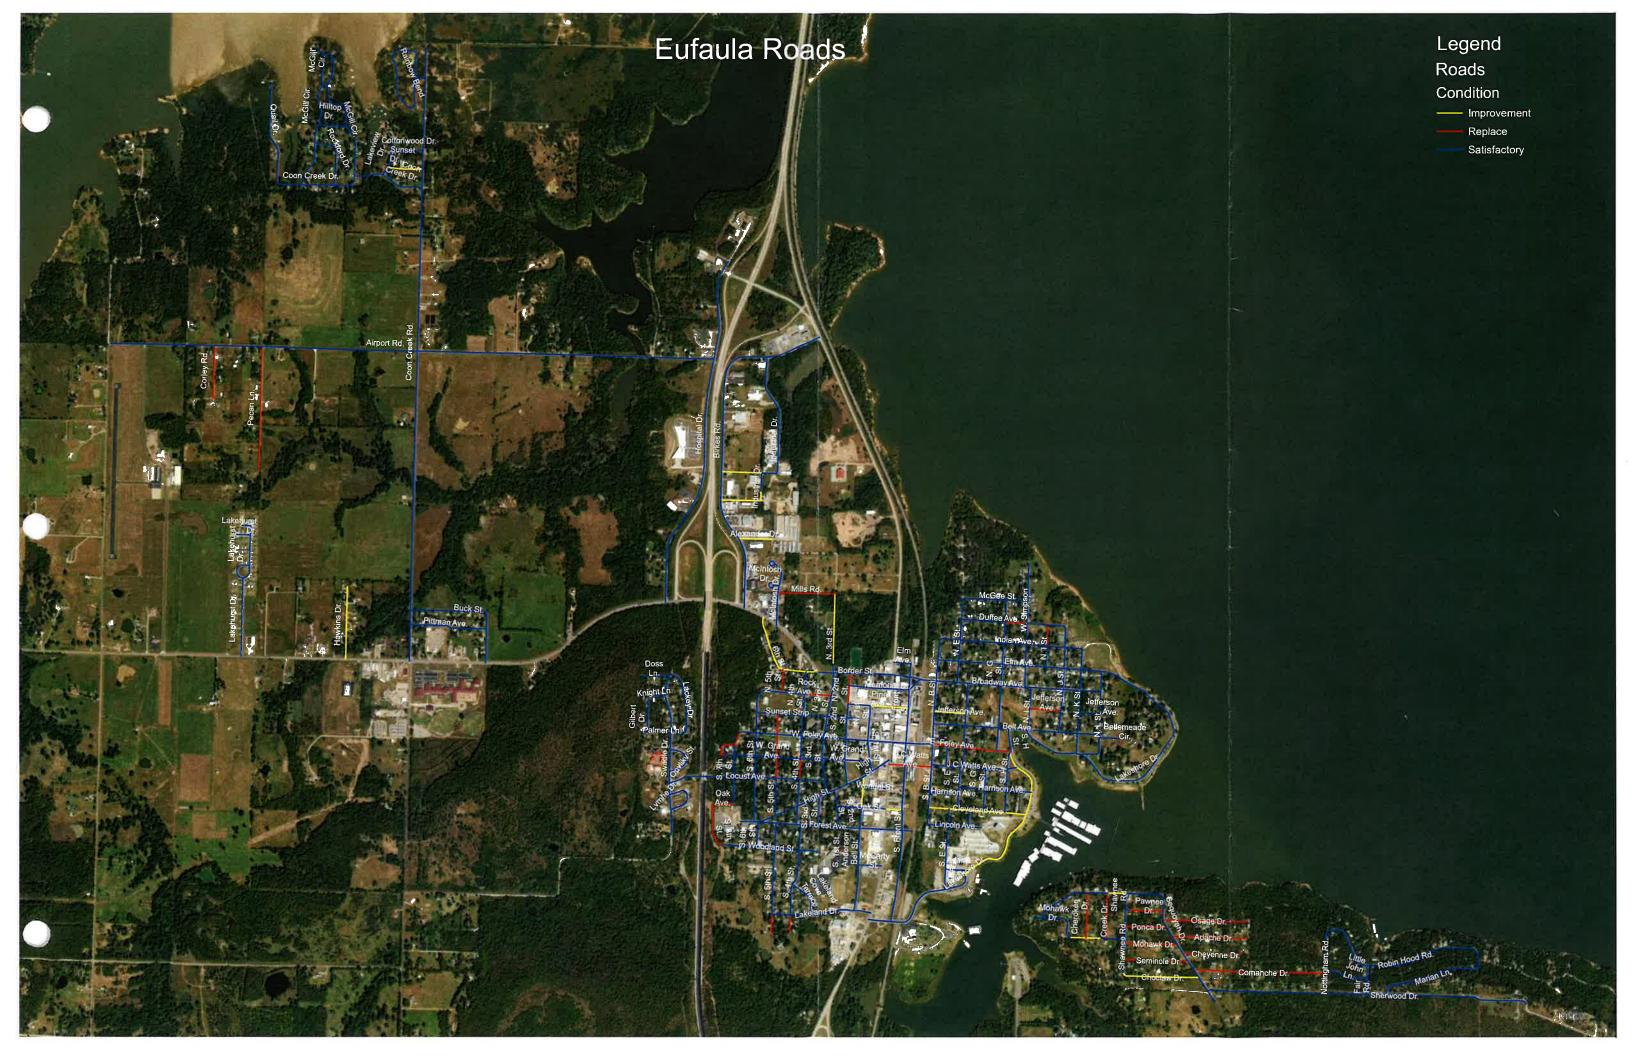

CONCRETE PAVEMENT(PLACEMENT) | \$ | 53.33  | \$  | 281,600.00   |
| P.C. CONCRETE FOR PAVEMENT       | \$ | 90.67  | \$  | 478,720.00   |
| STABILIZED SUBGRADE              | \$ | 28.00  | \$  | 147,840.00   |
| 4" CONCRETE SIDEWALK / SY        | \$ | 48.33  | \$  | 255,200.00   |
| 18" R.C.PIPE CLASS III           | \$ | 9.47   | \$  | 50,000.00    |
| UNCLASSIFIED EXCAVATION          | \$ | 17.78  | \$  | 93,866.67    |
| OTHER ITEMS OF WORK (20%)        | \$ | 45.96  | \$  | 242,672.00   |
| TOTAL                            | \$ | 293.54 | \$  | 1,549,898.67 |

# Assuming:

2 - 12' lanes

5' sidewalk on one side of road estimated 500' of drainage pipe per linear mile 2" S4 and 4" of S3 for 6" stabilized subgrade below agg base Cleaning out existing ditches 1' deep \* 48' grading width



# \$1100/12 Overlay Only

| 4 | 1 | )      |
|---|---|--------|
| į | Ĭ | )<br>; |
| Ċ | Ž |        |
| 9 |   | 5      |
|   | ٩ | ,      |
| 7 |   | 5      |
| ċ | ¥ | 5      |
| • | 7 | •      |
| 3 |   |        |
| 4 | • |        |
| • |   | í      |

| Eufau | Eufaula, Oklahoma Roads |             |        | )     | 7       | )     |      |          |         |              |     | EODD CIP 2024 | 2024       |
|-------|-------------------------|-------------|--------|-------|---------|-------|------|----------|---------|--------------|-----|---------------|------------|
| ₽     | Street Name             | Class       | Length | Width | Surface | Lanes | Curb | Sidewalk | Comment | Condition    | RUL | Cost          | Priority   |
| R1    | Shawnee Rd.             | Residential | 321