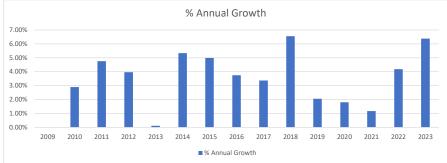

00%           |
| 2046      | 44,696,984          | 3.00%           |
| 2047      | 46,037,894          | 3.00%           |
| 2048      | 47,419,030          | 3.00%           |
| 2049      | 48,841,601          | 3.00%           |
| 2050      | 50,306,849          | 3.00%           |
| 2051      | 51,816,055          | 3.00%           |
| 2052      | 53,370,536          | 3.00%           |
| 2053      | 54,971,653          | 3.00%           |
| 2054      | 56,620,802          | 3.00%           |
| 2055      | 58,319,426          | 3.00%           |
| 2056      | 60,069,009          | 3.00%           |
| 2057      | 61,871,079          | 3.00%           |
| 2058      | 63,727,212          | 3.00%           |
| 2059      | 65,639,028          | 3.00%           |

67,608,199

3.00%

2060





2025 G.O. **Bonds Estimated Mill** Levy 2025 10.05 2026 10.06 2027 9.58 2028 9.12 2029 8.68 2030 8.25 2031 7.85 2032 7.46 2033 7.08 2034 6.73 2035 6.38 2036 6.05 2037 5.74 2038 5.44 2039 5.15 2040 4.87 2041 4.60 2042 4.31 2043 4.04 2044 3.78 2045 3.54 2046 3.30 2047 3.07 2048 2.86

6.17

Average



### City of Eufaula

# \$2,700,000

# General Obligation Bonds, Series 2025 (January 2025 Election)

Term Yrs: 25.000 1st Coupon Maturity: 04/01/26 Levy Yrs: 24 Call Date: 4/1/2035

 Dated: 04/01/25
 1st Principal Maturity: 04/01/27
 Maturity Date: 04/01/50
 Delivered Date
 04/01/25
 Rating: Bank Qualified

|           |             |          |            | 0 : 0 : 1 :      |                |             |            |                | - · ·       | 5            |                  | Bank Qual